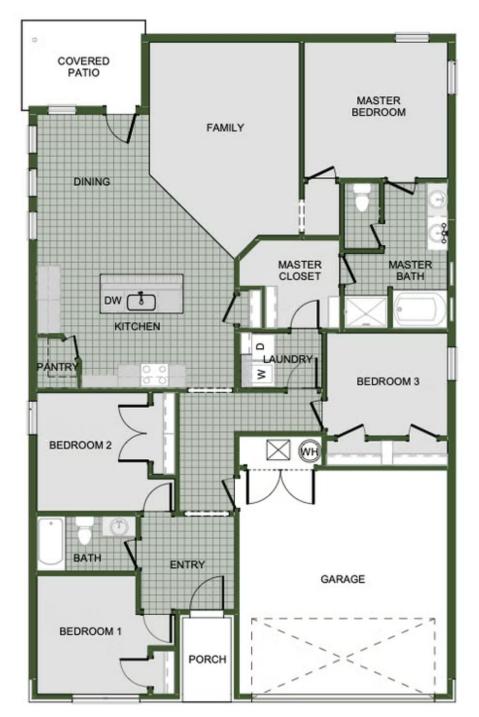

## priced at \$300,495 = 4 $\stackrel{e}{=}$ 2.0 $\stackrel{e}{=}$ 2 $\stackrel{f}{=}$ 1729 FT<sup>2</sup>

This gorgeous 4 bedroom home is ready to be filled with your family and friends! Connect with nature in this floor plan thanks to the cozy covered back patio just off the open concept family, dining, and kitchen area. Available space is truly maximized in this home with a kitchen pantry and dedicated laundry space, just off the oversized primary suite closet.