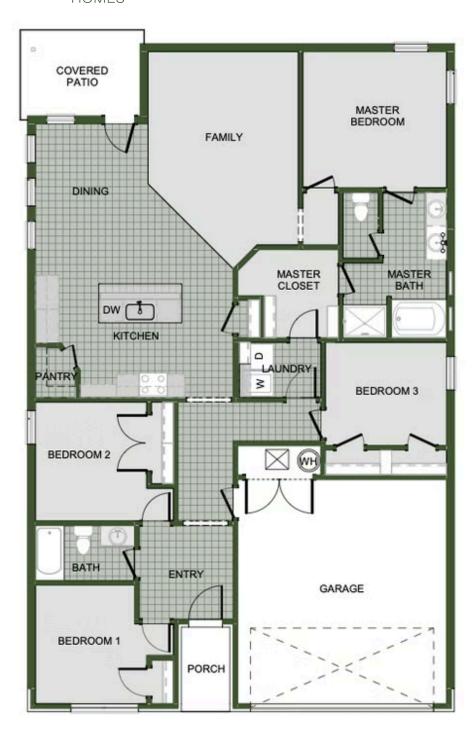

## PRICED AT $$299,718 = 4 = 2.0 = 2 = 1729 \text{ FT}^2$

This 4 bed, 2 bath 1729 square foot floor plan is ready to be filled with your family and friends! Connect with nature in this floor plan thanks to the cozy covered back patio just off the open concept family, dining, and kitchen area. Available space is truly maximized in this home with a kitchen pantry and dedicated laundry space, just off the oversized primary suite ...