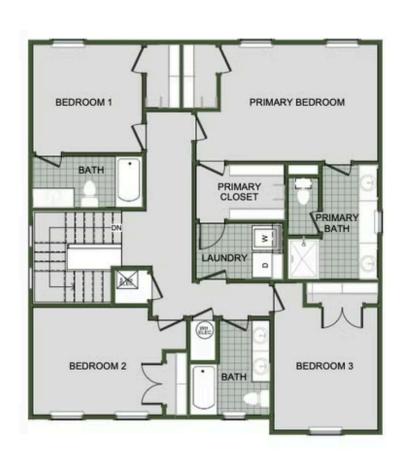

# 2000 Two Story

Floor Plan

STARTING AT  $\$354,000 = 3-4 = 2.5-3 = 2 = 2,000 \text{ FT}^2$ 

Introducing our 2000 Two Story this 3 - 4 bedroom, 2.5 to 3.5 bathroom with 1979 square foot home is the epitome of versatility for your family's needs! This floor plan offers an open-concept layout on the ground floor, with options for an upstairs loft, a fourth bedroom, or even a bedroom en-suite. Discover a home that adapts to your lifestyle with the 2000 Two Story –...

#### **AMENITIES**





## 2000 Two Story

Floor Plan



FIRST FLOOR





#### **GRANDVIEW ESTATES**

## 2000 Two Story

Floor Plan



**LOFT OPTION** 





## GRANDVIEW ESTATES

## 2000 Two Story

Floor Plan



**4 BEDROOM EN-SUITE OPTION** 





#### GRANDVIEW ESTATES

## 2000 Two Story

Floor Plan



**4 BEDROOM OPTION**