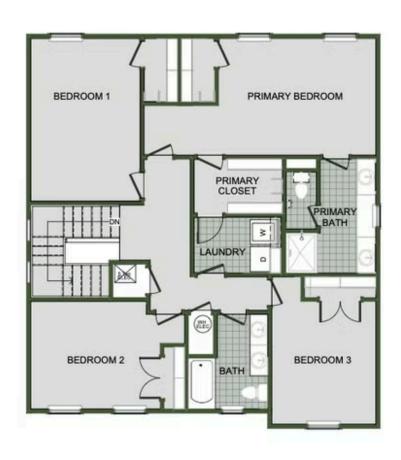

# 2000 Two Story

Floor Plan

STARTING AT  $\$354,000 = 3-4 = 2.5-3 = 2 = 2,000 \text{ FT}^2$ 

Introducing our 2000 Two Story this 3 - 4 bedroom, 2.5 to 3.5 bathroom with 1979 square foot home is the epitome of versatility for your family's needs! This floor plan offers an open-concept layout on the ground floor, with options for an upstairs loft, a fourth bedroom, or even a bedroom en-suite. Discover a home that adapts to your lifestyle with the 2000 Two Story –...

#### **AMENITIES**





## 2000 Two Story

Floor Plan



FIRST FLOOR





#### **GRANDVIEW ESTATES**

## 2000 Two Story

Floor Plan



**LOFT OPTION** 





## GRANDVIEW ESTATES

## 2000 Two Story

Floor Plan



**4 BEDROOM EN-SUITE OPTION** 





#### GRANDVIEW ESTATES

## 2000 Two Story

Floor Plan



**4 BEDROOM OPTION**