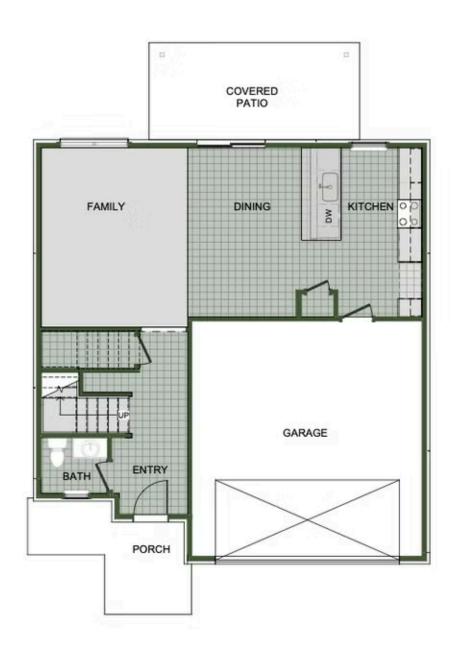

# 2000 Two Story

Floor Plan

STARTING AT  $\$354,000 = 3-4 = 2.5-3 = 2 = 2,000 \text{ FT}^2$ 

Introducing our 2000 Two Story this 3 - 4 bedroom, 2.5 to 3.5 bathroom with 1979 square foot home is the epitome of versatility for your family's needs! This floor plan offers an open-concept layout on the ground floor, with options for an upstairs loft, a fourth bedroom, or even a bedroom en-suite. Discover a home that adapts to your lifestyle with the 2000 Two Story –...

#### **AMENITIES**





## 2000 Two Story

Floor Plan



FIRST FLOOR





#### **GRANDVIEW ESTATES**

## 2000 Two Story

Floor Plan



**LOFT OPTION** 





## GRANDVIEW ESTATES

## 2000 Two Story

Floor Plan



**4 BEDROOM EN-SUITE OPTION** 





#### GRANDVIEW ESTATES

## 2000 Two Story

Floor Plan



**4 BEDROOM OPTION**