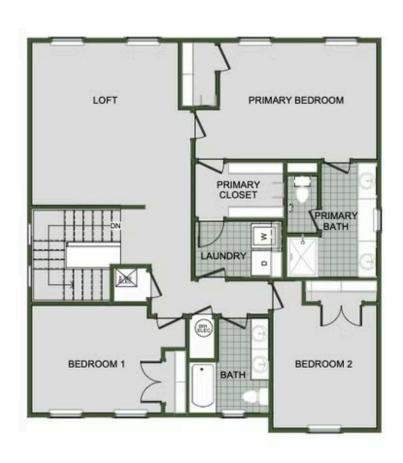

# 2000 Two Story

Floor Plan

STARTING AT  $\$354,000 = 3-4 = 2.5-3 = 2 = 2,000 \text{ FT}^2$ 

Introducing our 2000 Two Story this 3 - 4 bedroom, 2.5 to 3.5 bathroom with 1979 square foot home is the epitome of versatility for your family's needs! This floor plan offers an open-concept layout on the ground floor, with options for an upstairs loft, a fourth bedroom, or even a bedroom en-suite. Discover a home that adapts to your lifestyle with the 2000 Two Story –...

#### **AMENITIES**





## 2000 Two Story

Floor Plan



FIRST FLOOR





#### **GRANDVIEW ESTATES**

## 2000 Two Story

Floor Plan



**LOFT OPTION** 





## GRANDVIEW ESTATES

## 2000 Two Story

Floor Plan



**4 BEDROOM EN-SUITE OPTION** 





#### GRANDVIEW ESTATES

## 2000 Two Story

Floor Plan



**4 BEDROOM OPTION**