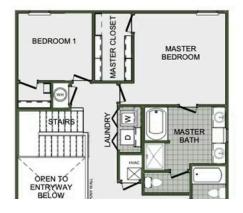

# 2360 Two Story

Floor Plan

### STARTING AT $\$360,000 = 4-5 = 2.5 = 2 = 2,360 \text{ FT}^2$

This floor plan boasts 2360 square feet, 4-5 bedrooms, 2.5 bathrooms. This is one of the most versatile floor plans yet! With an option for a loft or a fifth bedroom, a flex space perfect for that home gym or office you've been needing, and an open concept downstairs, this home will fit any family. Check out the sky-high ceilings in the entry, the drop zone coming in fr...

#### **AMENITIES**





#### **GRANDVIEW ESTATES**

## 2360 Two Story

Floor Plan





2ND FLOOR - LOFT OPTION







## 2360 Two Story

Floor Plan





2ND FLOOR - 5 BED OPTION