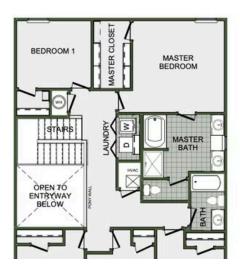

# 2360 Two Story

Floor Plan

### STARTING AT $\$360,000 = 4-5 = 2.5 = 2 = 2,360 \text{ FT}^2$

This floor plan boasts 2360 square feet, 4-5 bedrooms, 2.5 bathrooms. This is one of the most versatile floor plans yet! With an option for a loft or a fifth bedroom, a flex space perfect for that home gym or office you've been needing, and an open concept downstairs, this home will fit any family. Check out the sky-high ceilings in the entry, the drop zone coming in fr...

#### **AMENITIES**





#### **GRANDVIEW ESTATES**

## 2360 Two Story

Floor Plan





2ND FLOOR - LOFT OPTION







## 2360 Two Story

Floor Plan





2ND FLOOR - 5 BED OPTION