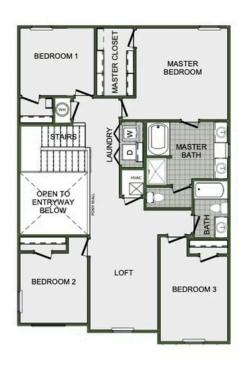

# 2360 Two Story

Floor Plan

### STARTING AT $\$360,000 = 4-5 = 2.5 = 2 = 2,360 \text{ FT}^2$

This floor plan boasts 2360 square feet, 4-5 bedrooms, 2.5 bathrooms. This is one of the most versatile floor plans yet! With an option for a loft or a fifth bedroom, a flex space perfect for that home gym or office you've been needing, and an open concept downstairs, this home will fit any family. Check out the sky-high ceilings in the entry, the drop zone coming in fr...

#### **AMENITIES**





#### **GRANDVIEW ESTATES**

## 2360 Two Story

Floor Plan





2ND FLOOR - LOFT OPTION







## 2360 Two Story

Floor Plan





2ND FLOOR - 5 BED OPTION