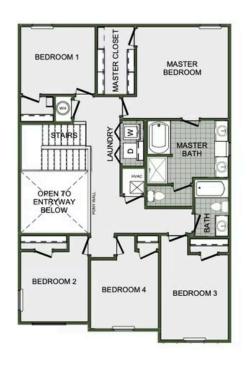

# 2360 Two Story

Floor Plan

### STARTING AT $\$360,000 = 4-5 = 2.5 = 2 = 2,360 \text{ FT}^2$

This floor plan boasts 2360 square feet, 4-5 bedrooms, 2.5 bathrooms. This is one of the most versatile floor plans yet! With an option for a loft or a fifth bedroom, a flex space perfect for that home gym or office you've been needing, and an open concept downstairs, this home will fit any family. Check out the sky-high ceilings in the entry, the drop zone coming in fr...

#### **AMENITIES**





#### **GRANDVIEW ESTATES**

## 2360 Two Story

Floor Plan





2ND FLOOR - LOFT OPTION







## 2360 Two Story

Floor Plan





2ND FLOOR - 5 BED OPTION