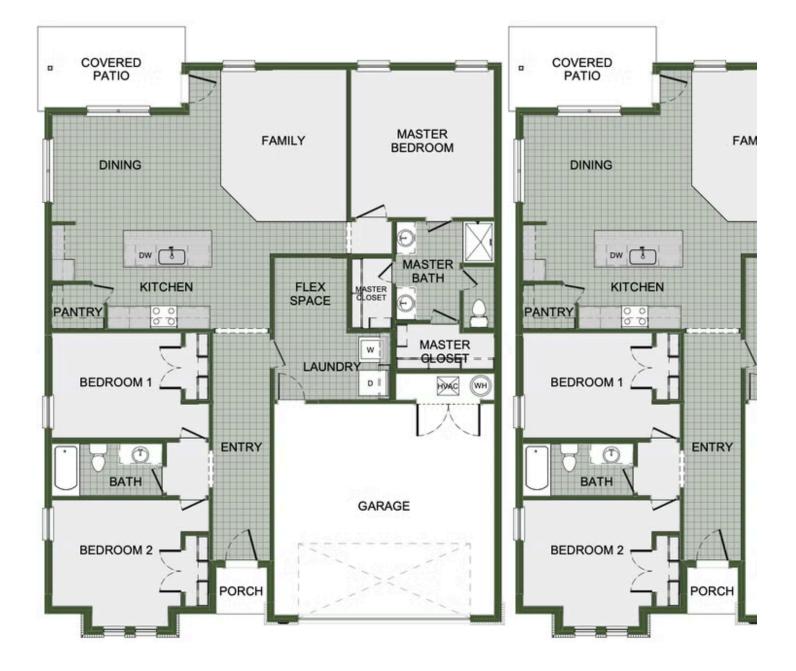

## priced at \$304,605 = 3 $\stackrel{\text{\tiny CD}}{=}$ 2.0 $\stackrel{\text{\tiny CD}}{=}$ 2 $\stackrel{\text{\tiny DD}}{=}$ 1726 FT<sup>2</sup>

Enjoy the always flexible living space in this 1,700 square foot home! The ability to choose from structural options to best suit your lifestyle makes this house a home! With 3 bedrooms and 2 bathrooms; an open concept living space and covered patio, this house is perfect for entertaining. Complete with a large primary suite with double closets!

### FLEX SPACE OPTION

Monday - Saturday: 10 am-6pm 417-952-0369 schubermitchell.com Materials, specifications, plans, designs, prices, premiums, options & sales programs may change without notice or obligation. All renderings, floor plans, and maps are artist's conception and may not depict actual buildings, fencing, walks, driveways, or landscaping.