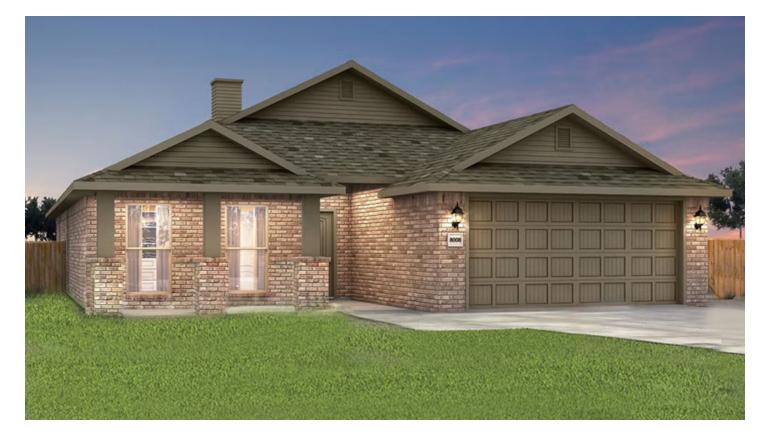

## deere creek 4968 Wheatgrass Ave. Springdale, AR 72762

## 

This 3 bed, 2 bath 1650 square foot floor plan features a timeless luxury exterior. Upon entry, this open concept floor plan features 10-foot ceilings in the living area and kitchen which create a spacious atmosphere. In addition, enjoy abundant natural light in the dining area and the privacy and comfort of a large primary suite, complete with grand walk-in closet and ...