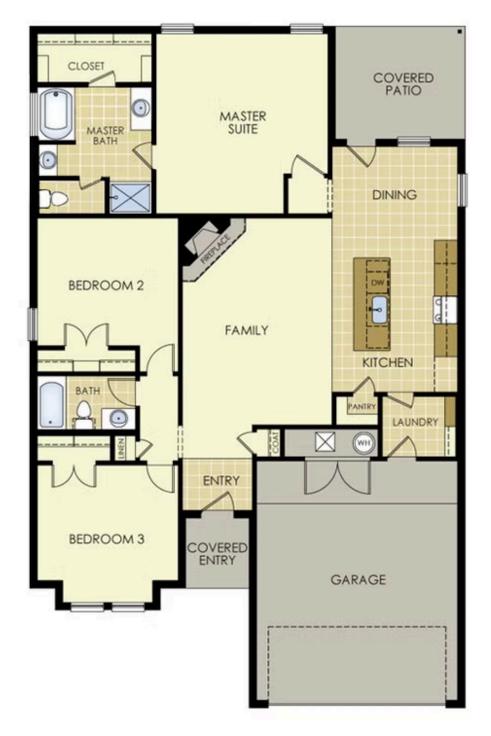

## PRICED AT $\$369,909 \implies 3 \stackrel{\text{\tiny }}{=} 2.0 \stackrel{\text{\tiny }}{=} 2 \stackrel{\text{\tiny }}{=} 1650 \text{ FT}^2$

This plan features a timeless luxury exterior. Upon entry, this open concept floor plan features 10-foot ceilings in the living area and kitchen which create a spacious atmosphere. In addition, enjoy abundant natural light in the dining area and the privacy and comfort of a large primary suite, complete with grand walk-in closet and double vanities.