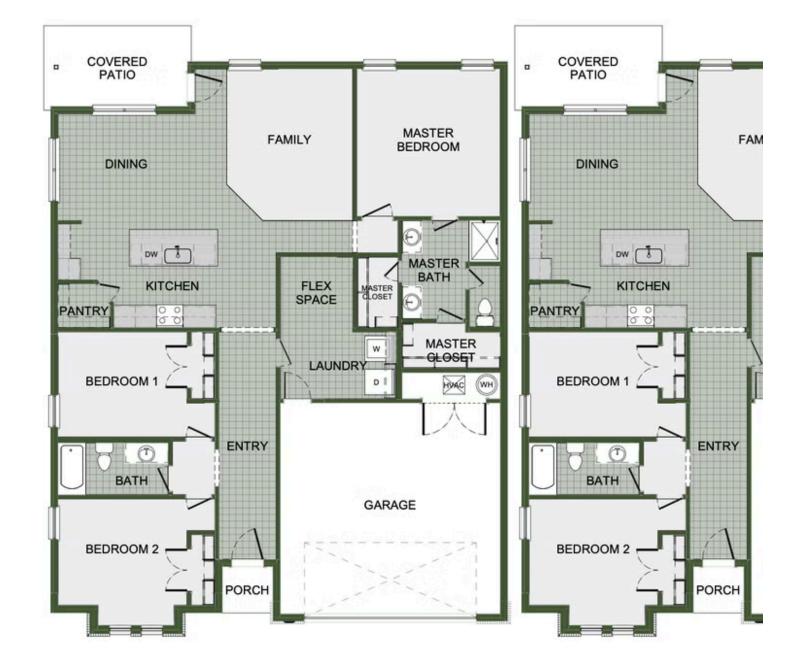

## STARTING AT \$364,000 = 3 = 2 = 2 = 1,726 FT<sup>2</sup>

This 3 bed, 2 bath 1714 square foot floor plan is customizable to your needs. Take your pick from a flexible living space, coffee bar, or pocket office in this 1,700-square-foot home. The ability to choose from structural options to best suit your lifestyle makes this house a home! With an open-concept living space and covered patio, this house is perfect for entertaini...

## AMENITIES

Monday - Saturday: 10 am-6pm 417-952-0369 schubermitchell.com Materials, specifications, plans, designs, prices, premiums, options & sales programs may change without notice or obligation. All renderings, floor plans, and maps are artist's conception and may not depict actual buildings, fencing, walks, driveways, or landscaping.

Monday - Saturday: 10 am-6pm 417-952-0369 schubermitchell.com Materials, specifications, plans, designs, prices, premiums, options & sales programs may change without notice or obligation. All renderings, floor plans, and maps are artist's conception and may not depict actual buildings, fencing, walks, driveways, or landscaping.