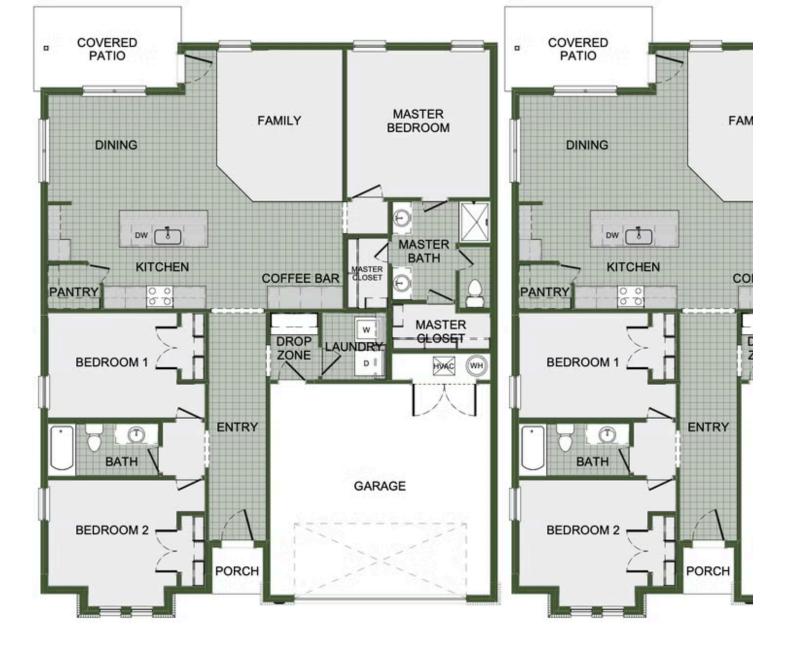

t depict actual buildings, fencing, walks, driveways, or landscaping.







Monday - Saturday: 10 am-6pm 417-952-0369 schubermitchell.com Materials, specifications, plans, designs, prices, premiums, options & sales programs may change without notice or obligation. All renderings, floor plans, and maps are artist's conception and may not depict actual buildings, fencing, walks, driveways, or landscaping.









Monday - Saturday: 10 am-6pm 417-952-0369 schubermitchell.com Materials, specifications, plans, designs, prices, premiums, options & sales programs may change without notice or obligation. All renderings, floor plans, and maps are artist's conception and may not depict actual buildings, fencing, walks, driveways, or landscaping.

## COFFEE BAR OPTION

DEERE CREEK 1714 Floor Plan