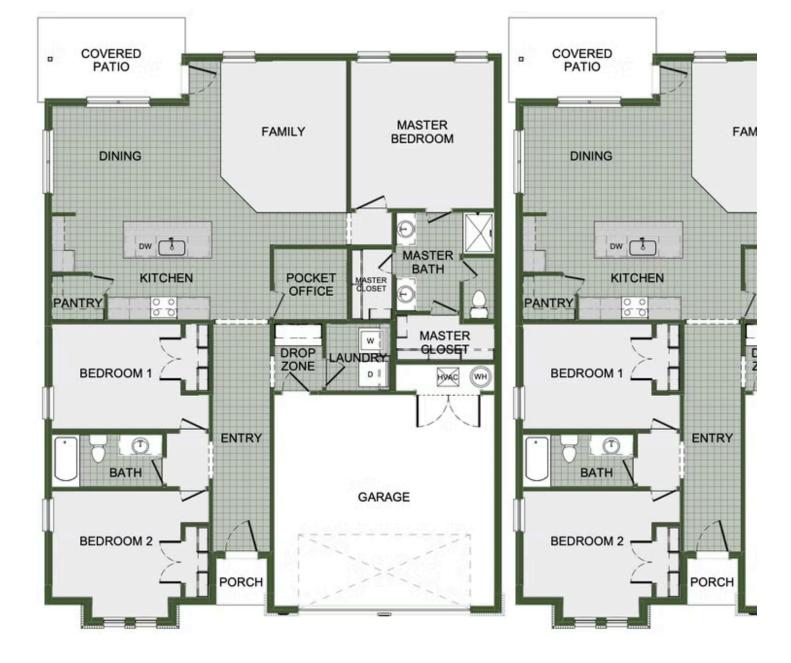

## STARTING AT \$364,000 = 3 = 2 = 2 = 1,726 FT<sup>2</sup>

This 3 bed, 2 bath 1714 square foot floor plan is customizable to your needs. Take your pick from a flexible living space, coffee bar, or pocket office in this 1,700-square-foot home. The ability to choose from structural options to best suit your lifestyle makes this house a home! With an open-concept living space and covered patio, this house is perfect for entertaini...

## AMENITIES

Monday - Saturday: 10 am-6pm 417-952-0369 schubermitchell.com Materials, specifications, plans, designs, prices, premiums, options & sales programs may change without notice or obligation. All renderings, floor plans, and maps are artist's conception and may not depict actual buildings, fencing, walks, driveways, or landscaping.

Monday - Saturday: 10 am-6pm 417-952-0369 schubermitchell.com Materials, specifications, plans, designs, prices, premiums, options & sales programs may change without notice or obligation. All renderings, floor plans, and maps are artist's conception and may not depict actual buildings, fencing, walks, driveways, or landscaping.