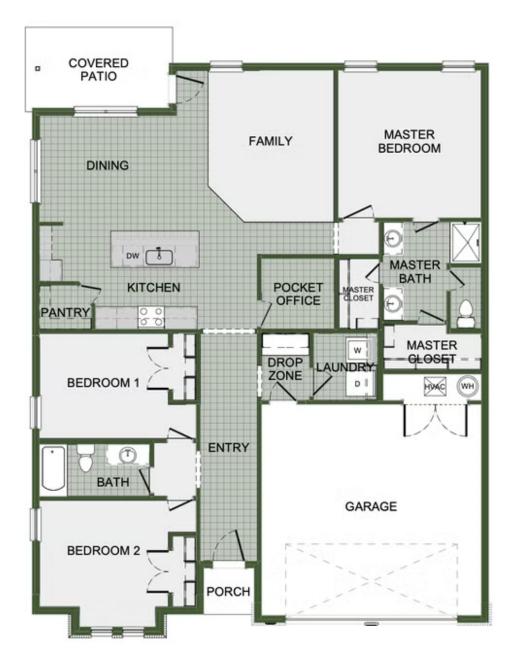

## PRICED AT $$377,669 = 3 = 2.0 = 2 = 1726 FT^2$

This 1700 square foot home features a pocket office with 3 bedrooms and 2 bathrooms; an open concept living space and covered patio. This home is perfect for entertaining. Complete with a large primary suite with double closets!

## POCKET OFFICE OPTION

Monday - Saturday: 10 am-6pm 417-952-0369 schubermitchell.com Materials, specifications, plans, designs, prices, premiums, options & sales programs may change without notice or obligation. All renderings, floor plans, and maps are artist's conception and may not depict actual buildings, fencing, walks, driveways, or landscaping.