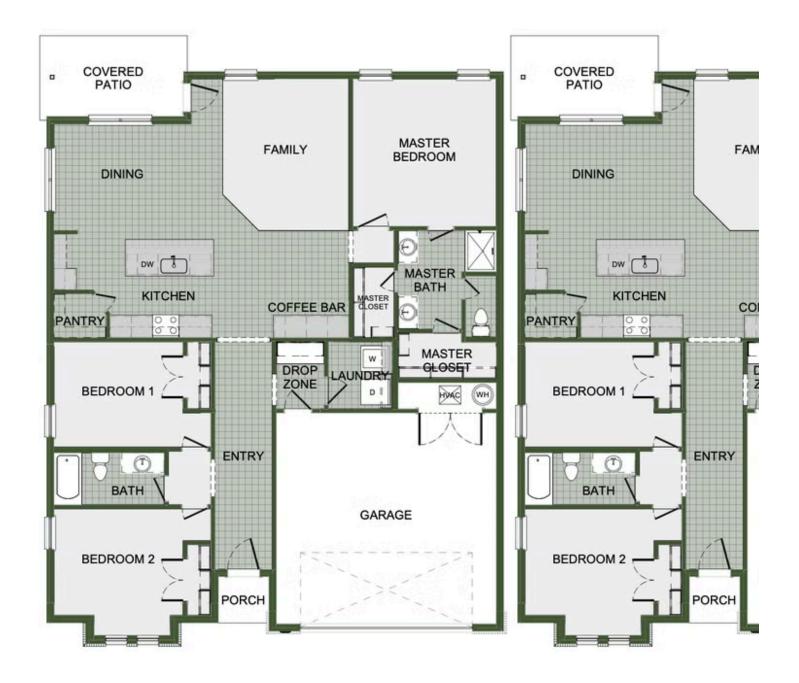

## PRICED AT $$383,864 = 3 \stackrel{e}{=} 2.0 = 2 \stackrel{f}{=} 1726 \text{ FT}^2$

Featuring a coffee bar, three bedrooms, and two bathrooms, this home offers an open-concept living area and a covered patio, making it ideal for entertaining. It also includes a spacious primary suite with double closets!