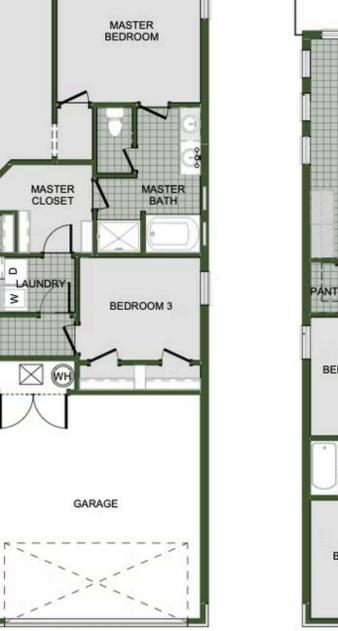

## STARTING AT $\$368,000 = 4 \stackrel{e}{=} 2 \stackrel{e}{=} 2 \stackrel{f}{=} 1,729 \text{ FT}^2$

This 4 bed, 2 bath 1729 square foot floor plan is ready to be filled with your family and friends! Connect with nature in this floor plan thanks to the cozy covered back patio just off the open concept family, dining, and kitchen area. Available space is truly maximized in this home with a kitchen pantry and dedicated laundry space, just off the oversized primary suite ...

1729-4

Floor Plan

COVERED

PATIO

DINING

ANTRY

**BEDROOM 2** 

BATH