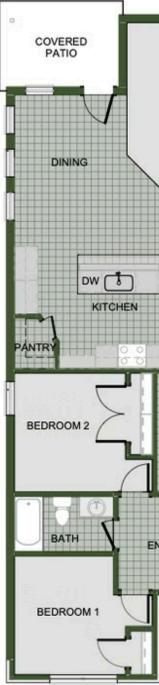

## STARTING AT $\$368,000 = 4 \stackrel{e}{=} 2 \stackrel{e}{=} 2 \stackrel{f}{=} 1,729 \text{ FT}^2$

This 4 bed, 2 bath 1729 square foot floor plan is ready to be filled with your family and friends! Connect with nature in this floor plan thanks to the cozy covered back patio just off the open concept family, dining, and kitchen area. Available space is truly maximized in this home with a kitchen pantry and dedicated laundry space, just off the oversized primary suite ...

1729-4

Floor Plan

COVERED

PATIO

DINING

ANTRY

**BEDROOM 2** 

BATH

**BEDROOM 1** 

DW

KITCHEN

ENTRY

PORCH

FAMILY