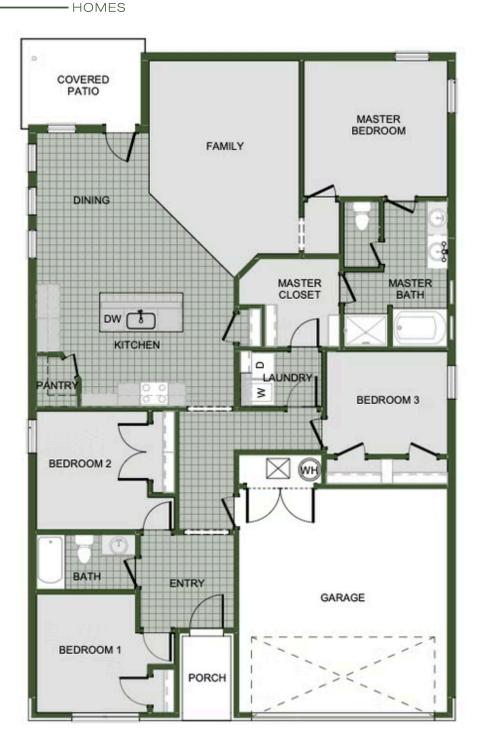

### DEERE CREEK 5107 Little Field Ave. Springdale, AR 72762

## PRICED AT $$388,999 = 4 = 2.0 = 2 = 1729 \text{ FT}^2$

This gorgeous 4 bedroom home is ready to be filled with your family and friends! Connect with nature in this floor plan thanks to the cozy covered back patio just off the open concept family, dining, and kitchen area. Available space is truly maximized in this home with a kitchen pantry and dedicated laundry space, just off the oversized primary suite closet.

# 5107 Little Field Ave.

Springdale, AR 72762

#### 1729-4

Monday - Saturday: 10 am-6pm 417-952-0369 schubermitchell.com

SCHUBER MITCHELL

Materials, specifications, plans, designs, prices, premiums, options & sales programs may change without notice or obligation. All renderings, floor plans, and maps are artist's conception and may not depict actual buildings, fencing, walks, driveways, or landscaping.