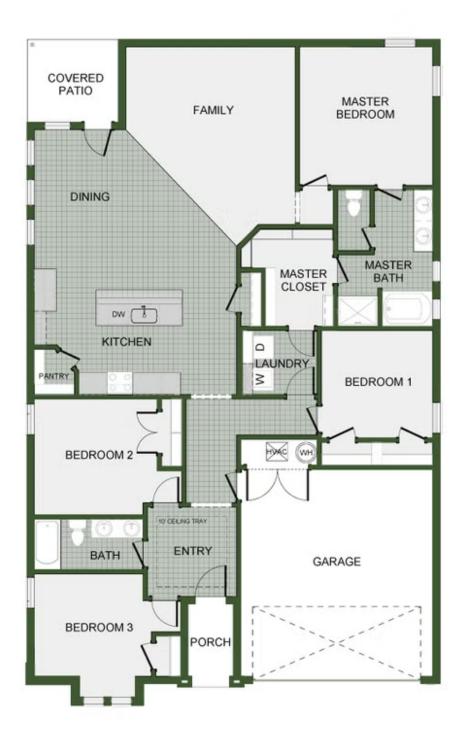

## priced at \$414,237 ⊨ 4 $\stackrel{e}{=}$ 2.0 $\stackrel{r}{=}$ 2 $\stackrel{f}{=}$ 1950 FT<sup>2</sup>

This 1950 square foot home features a spacious and open floor plan. The main living area includes a large living room that flows seamlessly into a modern kitchen and dining area, creating the perfect space for entertaining guests. The home includes four bedrooms and two full bathrooms. With its thoughtful design and practical amenities, this home is perfect for those se...

## **AMENITIES**

Materials, specifications, plans, designs, prices, premiums, options & sales programs may change without notice or obligation. All renderings, floor plans, and maps are artist's conception and may not depict actual buildings, fencing, walks, driveways, or landscaping.