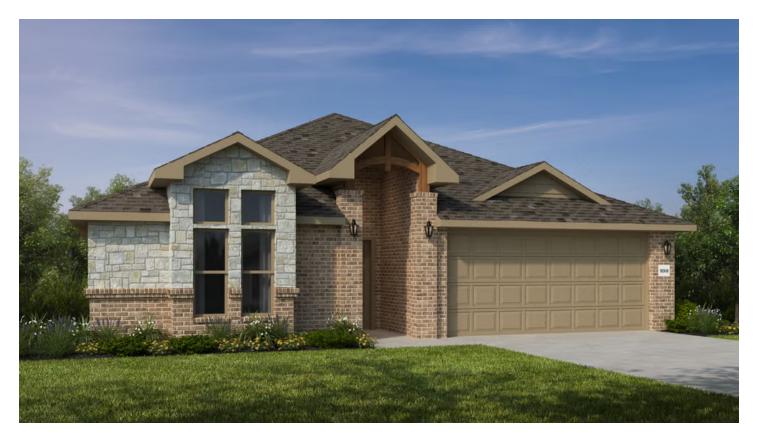

DEERE CREEK 5132 Sweetcorn Ave. Springdale, AR 72762

## priced at \$414,237 ⊨ 4 $\stackrel{e}{=}$ 2.0 $\stackrel{r}{=}$ 2 $\stackrel{f}{=}$ 1950 FT<sup>2</sup>

This 1950 square foot home features a spacious and open floor plan. The main living area includes a large living room that flows seamlessly into a modern kitchen and dining area, creating the perfect space for entertaining guests. The home includes four bedrooms and two full bathrooms. With its thoughtful design and practical amenities, this home is perfect for those se...