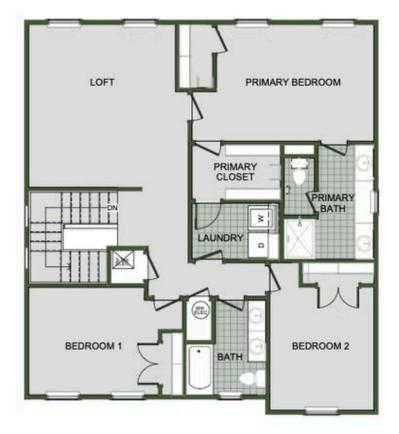

# Starting at 385,000 = 3-4 = 2.5-3 = 2 = 2,000 FT<sup>2</sup>

Introducing our 2000 Two Story this 3 - 4 bedroom, 2.5 to 3.5 bathroom with 1979 square foot home is the epitome of versatility for your family's needs! This floor plan offers an open-concept layout on the ground floor, with options for an upstairs loft, a fourth bedroom, or even a bedroom en-suite. Discover a home that adapts to your lifestyle with the 2000 Two Story –...

#### AMENITIES











FIRST FLOOR

Monday - Saturday: 10 am-6pm 417-952-0369 schubermitchell.com







## LOFT OPTION

Monday - Saturday: 10 am-6pm 417-952-0369 schubermitchell.com







## **4 BEDROOM EN-SUITE OPTION**

Monday - Saturday: 10 am-6pm 417-952-0369 schubermitchell.com







#### **4 BEDROOM OPTION**

Monday - Saturday: 10 am-6pm 417-952-0369 schubermitchell.com