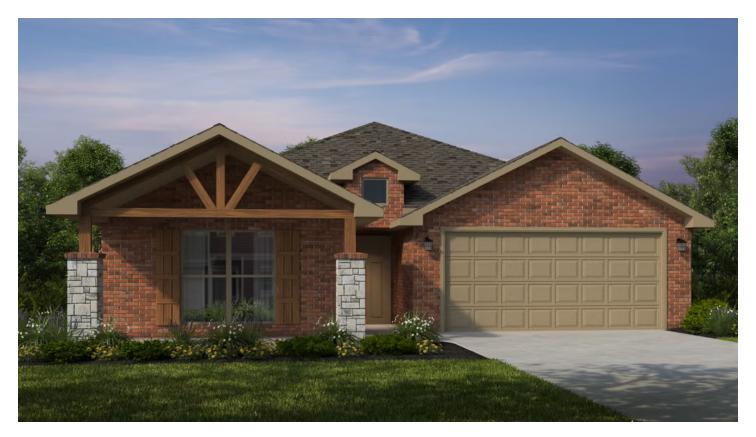

## DEERE CREEK 5012 Little Field Ave. Springdale, AR 72762

## priced at \$430,779 = 4 $\stackrel{e}{=}$ 2.0 = 2 $\stackrel{f}{=}$ 2150 ft<sup>2</sup>

This 2150 square foot home features 4 bedrooms and 2 bathrooms. The main living area includes a large living room that flows seamlessly into a modern kitchen and dining area, creating the perfect space for entertaining guests. With its thoughtful design and practical amenities, this home is perfect for those seeking a comfortable and functional living space.