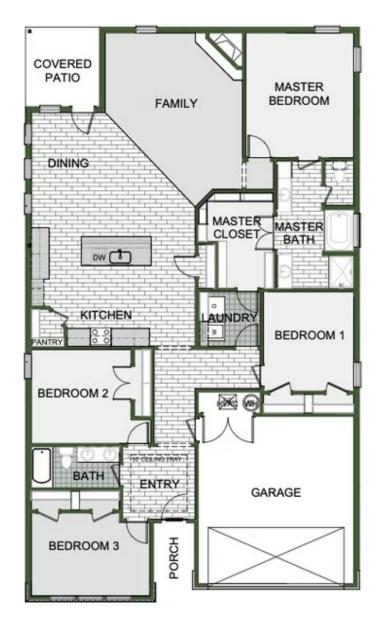

## priced at \$430,779 = 4 $\stackrel{e}{=}$ 2.0 = 2 $\stackrel{f}{=}$ 2150 ft<sup>2</sup>

This 2150 square foot home features 4 bedrooms and 2 bathrooms. The main living area includes a large living room that flows seamlessly into a modern kitchen and dining area, creating the perfect space for entertaining guests. With its thoughtful design and practical amenities, this home is perfect for those seeking a comfortable and functional living space.