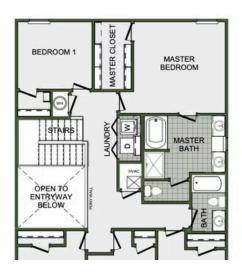

## 2360 Two Story Floor Plan

Starting at  $$416,000 = 4-5 = 2.5 = 2 = 2,360 \text{ FT}^2$$ 

This floor plan boasts 2360 square feet, 4-5 bedrooms, 2.5 bathrooms. This is one of the most versatile floor plans yet! With an option for a loft or a fifth bedroom, a flex space perfect for that home gym or office you've been needing, and an open concept downstairs, this home will fit any family. Check out the sky-high ceilings in the entry, the drop zone coming in fr...