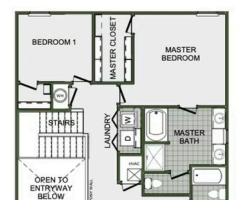

## 2360 Two Story Floor Plan

Starting at  $$416,000 = 4-5 = 2.5 = 2 = 2,360 \text{ FT}^2$$ 

This floor plan boasts 2360 square feet, 4-5 bedrooms, 2.5 bathrooms. This is one of the most versatile floor plans yet! With an option for a loft or a fifth bedroom, a flex space perfect for that home gym or office you've been needing, and an open concept downstairs, this home will fit any family. Check out the sky-high ceilings in the entry, the drop zone coming in fr...