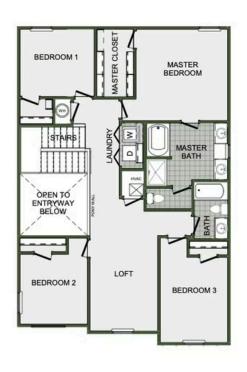

## 2360 Two Story Floor Plan

Starting at  $$416,000 = 4-5 = 2.5 = 2 = 2,360 \text{ FT}^2$$ 

This floor plan boasts 2360 square feet, 4-5 bedrooms, 2.5 bathrooms. This is one of the most versatile floor plans yet! With an option for a loft or a fifth bedroom, a flex space perfect for that home gym or office you've been needing, and an open concept downstairs, this home will fit any family. Check out the sky-high ceilings in the entry, the drop zone coming in fr...

## **AMENITIES**





SIDEWALKS

**GREENSPACE** 



## 2360 Two Story

Floor Plan





2ND FLOOR - LOFT OPTION







## 2360 Two Story

Floor Plan





2ND FLOOR - 5 BED OPTION