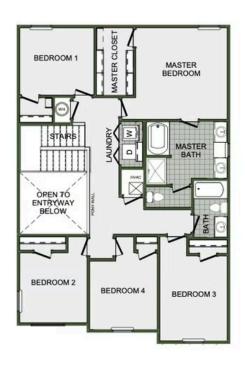

## 2360 Two Story Floor Plan

Starting at  $$416,000 = 4-5 = 2.5 = 2 = 2,360 \text{ FT}^2$$ 

This floor plan boasts 2360 square feet, 4-5 bedrooms, 2.5 bathrooms. This is one of the most versatile floor plans yet! With an option for a loft or a fifth bedroom, a flex space perfect for that home gym or office you've been needing, and an open concept downstairs, this home will fit any family. Check out the sky-high ceilings in the entry, the drop zone coming in fr...

## **AMENITIES**





SIDEWALKS

**GREENSPACE** 



## 2360 Two Story

Floor Plan





2ND FLOOR - LOFT OPTION







## 2360 Two Story

Floor Plan





2ND FLOOR - 5 BED OPTION