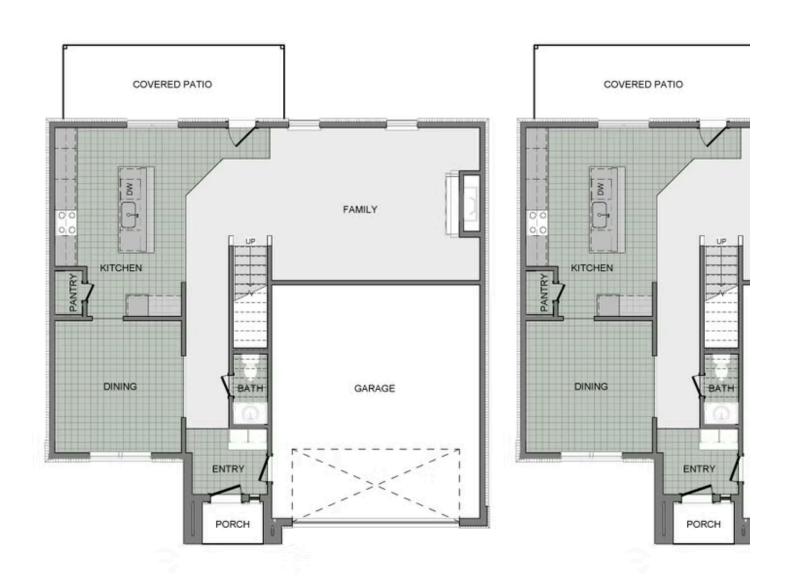

## PRICED AT $$440,908 = 3 = 2.5 = 2 = 2500 \text{ FT}^2$

This stately 2,500 square foot home has the same luxurious amenities as our classic floor plans, but now in a two-story home. Boasting 3-4 spacious bedrooms and 3-4 bathrooms, the 2500-2S offers a cozy family room downstairs, kitchen pantry, and formal dining room; and double vanities in the primary bath. With the option for multiple entertainment spaces, this home is p...

# 5028 Sweetcorn Ave.

Springdale, AR 72762

**1ST FLOOR** 