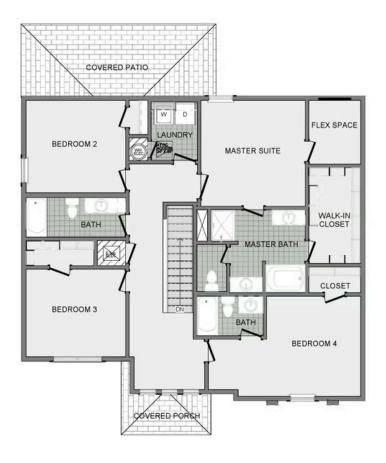

## PRICED AT $$440,908 = 3 = 2.5 = 2 = 2500 \text{ FT}^2$

This stately 2,500 square foot home has the same luxurious amenities as our classic floor plans, but now in a two-story home. Boasting 3-4 spacious bedrooms and 3-4 bathrooms, the 2500-2S offers a cozy family room downstairs, kitchen pantry, and formal dining room; and double vanities in the primary bath. With the option for multiple entertainment spaces, this home is p...

## 5028 Sweetcorn Ave.

Springdale, AR 72762

2ND FLOOR - 4 BED OPTION