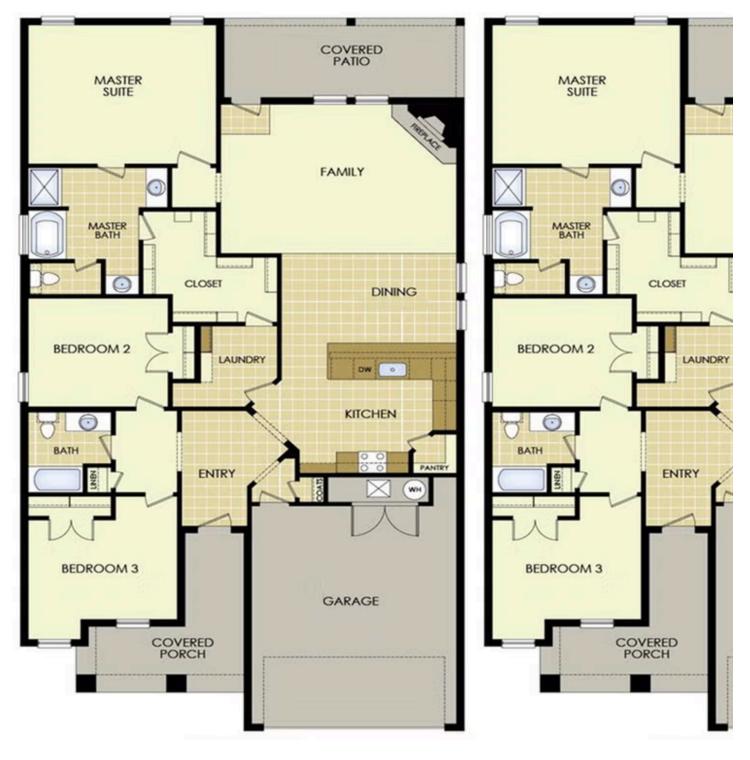

## STARTING AT $$364,000 = 3 \stackrel{\text{\tiny CD}}{=} 2 \stackrel{\text{\tiny CD}}{=} 2$ 1,950 FT<sup>2</sup>

With 1,950 square feet of living space, this 3 bedroom, 2 bathroom floor plan offers spacious rooms and stunning front elevation options. In addition, the plan series offers double bathroom vanities in the primary suite, convenient access from the large, walk-in primary closet to the utility room, and an open layout kitchen and living room for enhanced family time.

1950

## **OLD WIRE CROSSING**

1950 Floor Plan