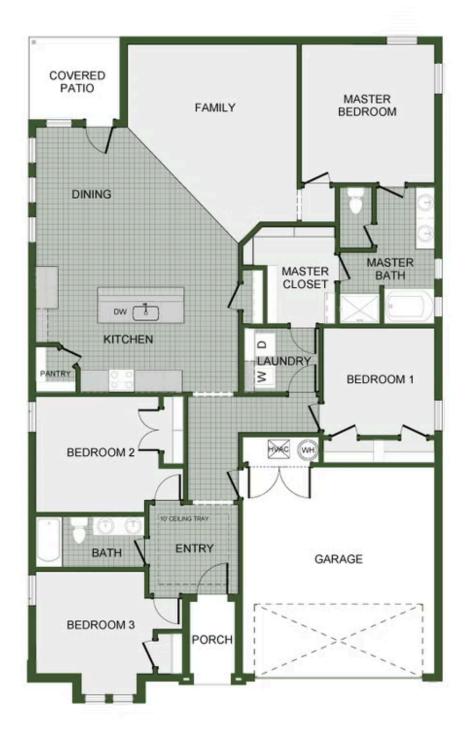

## old wire crossing 5140~S.~Ivey~Ln. Battlefield, MO 65619

priced at  $\$397,538 \implies 4 \stackrel{\text{\tiny th}}{} 2.0 \stackrel{\text{\tiny th}}{} 3 \stackrel{\text{\tiny th}}{} 1950 \text{ FT}^2$ 

This 1950 square foot 4 bedroom, 2 bathroom home features a spacious and open floor plan. The main living area includes a large living room that flows seamlessly into a modern kitchen and dining area, creating the perfect space for entertaining guests. The home includes four bedrooms and two full bathrooms. With its thoughtful design and practical amenities, this home i...

## 5140 S. Ivey Ln.

Battlefield, MO 65619

1950-4