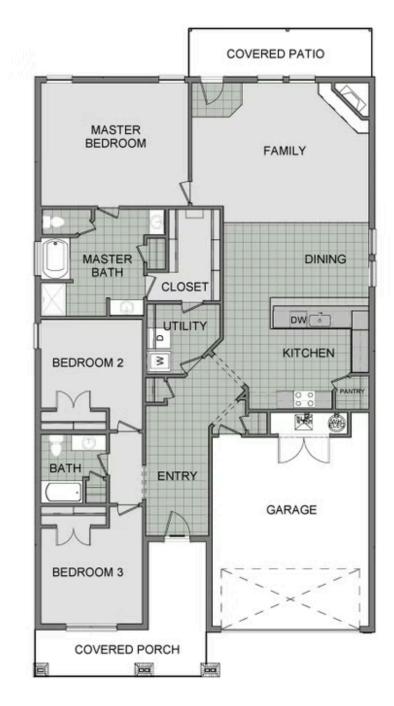

## priced at \$397,463 = 3 $\stackrel{\text{\tiny CD}}{=} 2.0 = 3$ $\stackrel{\text{\tiny DD}}{=} 2050 \text{ FT}^2$

This 3-bedroom, 2-bathroom 2054 square feet home includes a corner pantry, room for bar seating, and a large, covered back patio, your family will feel right at home. This floor plan has double vanities in the primary bathroom. Also, it offers direct access from the utility room to the primary closet and 10-foot ceilings in the entry, kitchen, living area, and master be...

## 2050

Materials, specifications, plans, designs, prices, premiums, options & sales programs may change without notice or obligation. All renderings, floor plans, and maps are artist's conception and may not depict actual buildings, fencing, walks, driveways, or landscaping.