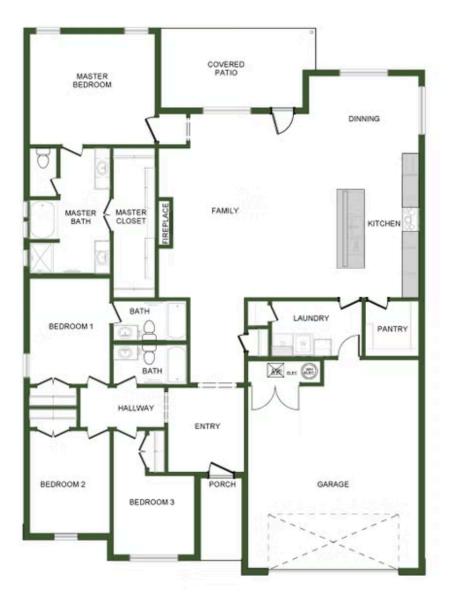

## PRICED AT $$460,306 = 4 = 3.0 = 3 = 2410 \text{ FT}^2$

The 2410 series is a 4 bed, 3 bath, 2410 square feet home with a large family, dining, and kitchen area with a bar-style counter ideal for hosting guests. An open design layout creates a welcoming space for family time. The large primary suite offers a spacious walk-in closet, double bathroom vanities, and a separate tub and shower.