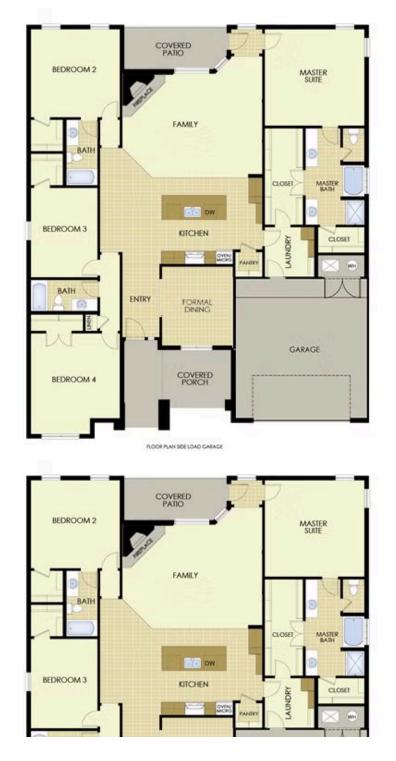

## OLD WIRE CROSSING 5202 S. April Ct. Battlefield, MO 65619

## priced at \$450,226 = 4 $\stackrel{\text{\tiny CD}}{=}$ 3.0 $\stackrel{\text{\tiny CD}}{=}$ 3 $\stackrel{\text{\tiny CD}}{=}$ 2578 FT<sup>2</sup>

This plan features a 4-bedroom, 3-bathroom with over 2,500 square feet of living space, a formal dining room, and a spacious family area for plenty of room to play and dine. The primary suite includes two bathroom vanities, walk-in closets, and a separate tub and shower. Also, enjoy the open layout living area and a large single-level island in the kitchen.