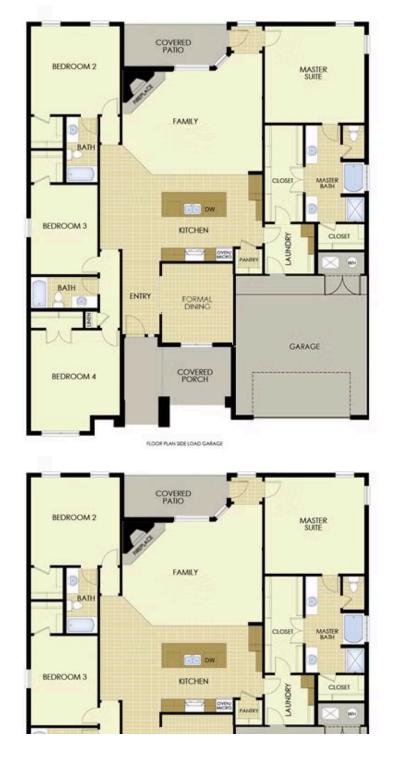

## PRICED AT $$459,797 = 4 = 3.0 = 3 = 2578 \text{ FT}^2$

This plan features a 4-bedroom, 3-bathroom with over 2,500 square feet of living space, a formal dining room, and a spacious family area for plenty of room to play and dine. The primary suite includes two bathroom vanities, walk-in closets, and a separate tub and shower. Also, enjoy the open layout living area and a large single-level island in the kitchen.