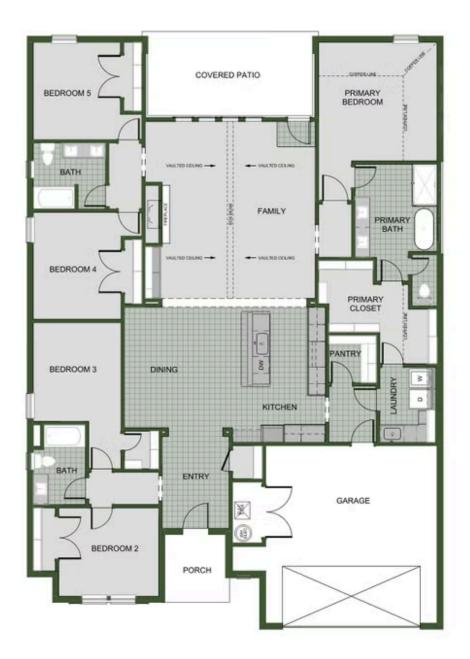

## STARTING AT $$445,000 = 5 \stackrel{\text{t}}{=} 3 \stackrel{\text{d}}{=} 2$ $$\pm 2,572 \text{ FT}^2$$

The 2575 floorplan features a 4 to 5 bedroom, 3-bathroom with over 2,500 square feet of living space. This premium floorplan is designed to elevate your living experience with its exceptional features and thoughtful design. Step into a home with impressive 15' high vaulted ceilings, complemented by a stylish stained box beam, and 8' tall front and back doors that enhanc...

## 2ND MASTER SUITE

Monday - Saturday: 10 am-6pm 417-952-0369 schubermitchell.com Materials, specifications, plans, designs, prices, premiums, options & sales programs may change without notice or obligation. All renderings, floor plans, and maps are artist's conception and may not depict actual buildings, fencing, walks, driveways, or landscaping.