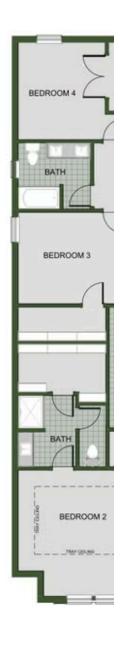

## STARTING AT $$445,000 = 5 \stackrel{\text{t}}{=} 3 \stackrel{\text{d}}{=} 2$ $$\pm 2,572 \text{ FT}^2$$

The 2575 floorplan features a 4 to 5 bedroom, 3-bathroom with over 2,500 square feet of living space. This premium floorplan is designed to elevate your living experience with its exceptional features and thoughtful design. Step into a home with impressive 15' high vaulted ceilings, complemented by a stylish stained box beam, and 8' tall front and back doors that enhanc...