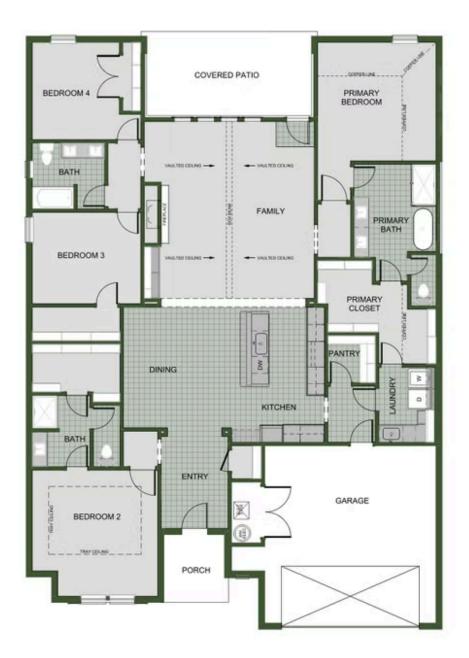

## STARTING AT $$445,000 = 5 \stackrel{\text{t}}{=} 3 \stackrel{\text{d}}{=} 2$ $$\pm 2,572 \text{ FT}^2$$

The 2575 floorplan features a 4 to 5 bedroom, 3-bathroom with over 2,500 square feet of living space. This premium floorplan is designed to elevate your living experience with its exceptional features and thoughtful design. Step into a home with impressive 15' high vaulted ceilings, complemented by a stylish stained box beam, and 8' tall front and back doors that enhanc...