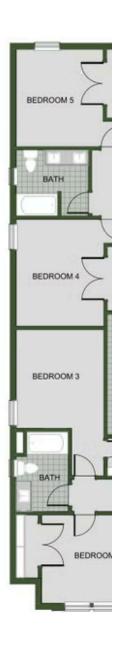

## STARTING AT $$445,000 = 5 \stackrel{\text{t}}{=} 3 \stackrel{\text{d}}{=} 2$ $$\pm 2,572 \text{ FT}^2$$

The 2575 floorplan features a 4 to 5 bedroom, 3-bathroom with over 2,500 square feet of living space. This premium floorplan is designed to elevate your living experience with its exceptional features and thoughtful design. Step into a home with impressive 15' high vaulted ceilings, complemented by a stylish stained box beam, and 8' tall front and back doors that enhanc...

## 2ND MASTER SUITE

Monday - Saturday: 10 am-6pm 417-952-0369 schubermitchell.com Materials, specifications, plans, designs, prices, premiums, options & sales programs may change without notice or obligation. All renderings, floor plans, and maps are artist's conception and may not depict actual buildings, fencing, walks, driveways, or landscaping.