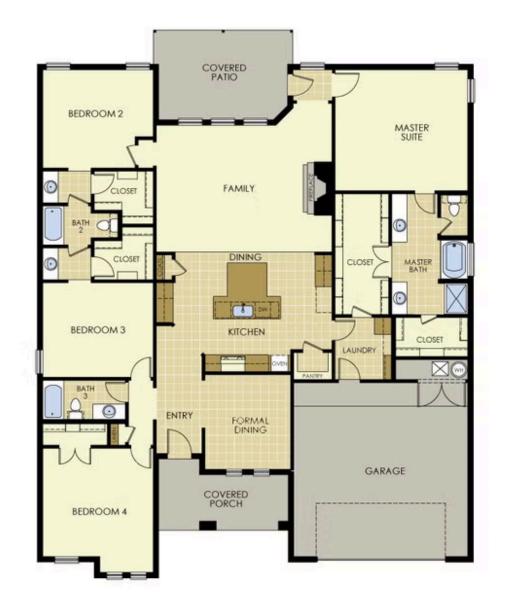

## priced at \$467,449 = 4 $\stackrel{\text{\tiny CD}}{=}$ 3.0 = 3 $\stackrel{\text{\tiny DD}}{=}$ 2603 ft<sup>2</sup>

The 2600 floorplan is a 4-bedroom, 3-bathroom, 2610-square-foot home that is sure to impress with 10-foot ceilings and a formal dining room filled with natural light. The spacious, open-concept kitchen is complete with a table island, perfect for the family to gather around! This floor plan features a Jack and Jill bathroom and a secluded primary suite with a connecting...

## OLD WIRE CROSSING 5207 S. April Ct. Battlefield, MO 65619

FLOOR PLAN

2600

Materials, specifications, plans, designs, prices, premiums, options & sales programs may change without notice or obligation. All renderings, floor plans, and maps are artist's conception and may not depict actual buildings, fencing, walks, driveways, or landscaping.