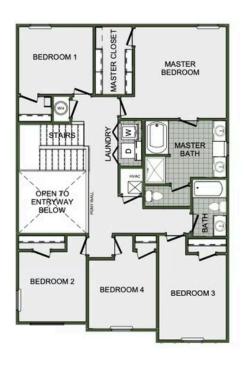

### 2360 Two Story

Floor Plan

### STARTING AT $\$338,000 = 4-5 = 2.5 = 2 = 2,360 \text{ FT}^2$

This floor plan boasts 2360 square feet, 4-5 bedrooms, 2.5 bathrooms. This is one of the most versatile floor plans yet! With an option for a loft or a fifth bedroom, a flex space perfect for that home gym or office you've been needing, and an open concept downstairs, this home will fit any family. Check out the sky-high ceilings in the entry, the drop zone coming in fr...

#### **AMENITIES**







COMMUNITY POND



GREENSPACE



PROXIMITY
TO GOLF
COURSES









## 2360 Two Story

Floor Plan





2ND FLOOR - LOFT OPTION







# 2360 Two Story

Floor Plan





2ND FLOOR - 5 BED OPTION