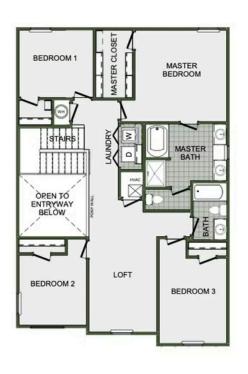

### 2360 Two Story

Floor Plan

### STARTING AT $\$338,000 = 4-5 = 2.5 = 2 = 2,360 \text{ FT}^2$

This floor plan boasts 2360 square feet, 4-5 bedrooms, 2.5 bathrooms. This is one of the most versatile floor plans yet! With an option for a loft or a fifth bedroom, a flex space perfect for that home gym or office you've been needing, and an open concept downstairs, this home will fit any family. Check out the sky-high ceilings in the entry, the drop zone coming in fr...

#### **AMENITIES**







COMMUNITY POND



GREENSPACE



PROXIMITY
TO GOLF
COURSES









## 2360 Two Story

Floor Plan





2ND FLOOR - LOFT OPTION







# 2360 Two Story

Floor Plan





2ND FLOOR - 5 BED OPTION