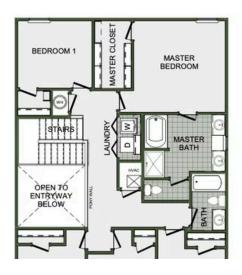

### 2360 Two Story

Floor Plan

### STARTING AT $\$338,000 = 4-5 = 2.5 = 2 = 2,360 \text{ FT}^2$

This floor plan boasts 2360 square feet, 4-5 bedrooms, 2.5 bathrooms. This is one of the most versatile floor plans yet! With an option for a loft or a fifth bedroom, a flex space perfect for that home gym or office you've been needing, and an open concept downstairs, this home will fit any family. Check out the sky-high ceilings in the entry, the drop zone coming in fr...