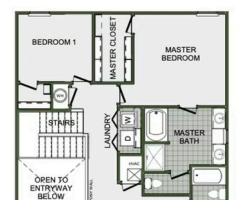

### 2360 Two Story

Floor Plan

### STARTING AT $\$338,000 = 4-5 = 2.5 = 2 = 2,360 \text{ FT}^2$

This floor plan boasts 2360 square feet, 4-5 bedrooms, 2.5 bathrooms. This is one of the most versatile floor plans yet! With an option for a loft or a fifth bedroom, a flex space perfect for that home gym or office you've been needing, and an open concept downstairs, this home will fit any family. Check out the sky-high ceilings in the entry, the drop zone coming in fr...