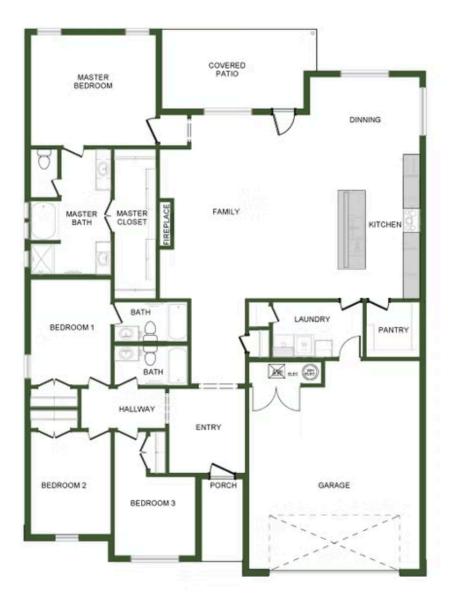

## PRICED AT $$416,204 = 4 = 3.0 = 3 = 2410 \text{ FT}^2$

The 2410 series is a 4 bed, 3 bath, 2410 square feet home with a large family, dining, and kitchen area with a bar-style counter ideal for hosting guests. An open design layout creates a welcoming space for family time. The large primary suite offers a spacious walk-in closet, double bathroom vanities, and a separate tub and shower.

## 2410

Monday - Saturday: 10 am-6pm 417-952-0369 schubermitchell.com Materials, specifications, plans, designs, prices, premiums, options & sales programs may change without notice or obligation. All renderings, floor plans, and maps are artist's conception and may not depict actual buildings, fencing, walks, driveways, or landscaping.