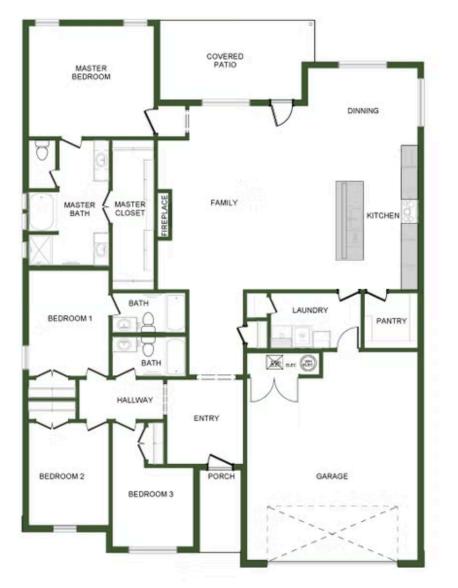

## PRICED AT $397,244 = 4 - 3.0 = 2 - 2410 \text{ FT}^2$

The 2410 Series offers a large family, dining, and kitchen area with a bar-style counter that is ideal for hosting guests. An open design layout creates a welcoming space for family time. The large primary suite offers a spacious walk-in closet, double bathroom vanities, and separate tub and shower.