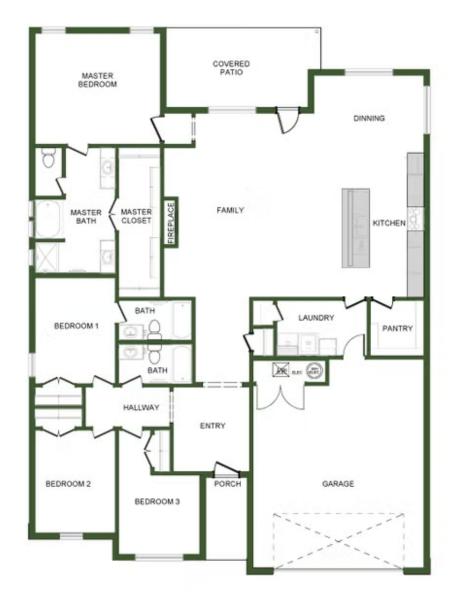

## priced at \$389,740 = 4 $\stackrel{\text{\tiny CD}}{=}$ 3.0 = 2 $\stackrel{\text{\tiny DD}}{=}$ 2410 ft<sup>2</sup>

The 2410 Series offers a large family, dining, and kitchen area with a bar-style counter that is ideal for hosting guests. An open design layout and fireplace create a welcoming space for family time. The large primary suite offers a spacious walk-in closet, double bathroom vanities, and separate tub and shower.