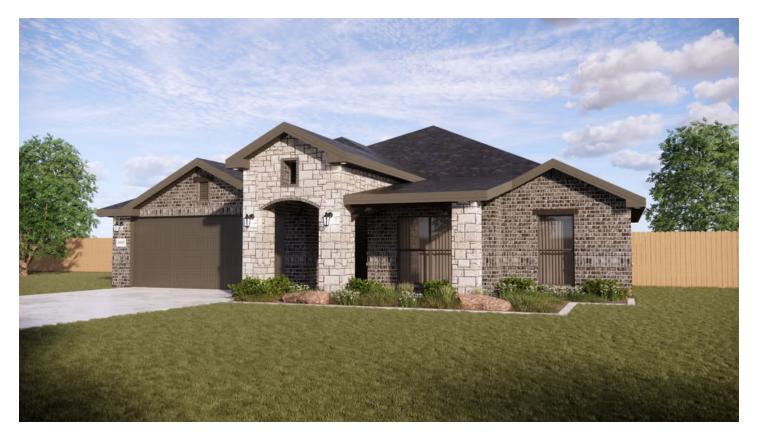

## FOX BRIAR 817 Blackthorn Drive Carl Junction, MO 64834

## priced at \$389,740 = 4 $\stackrel{\text{\tiny CD}}{=}$ 3.0 = 2 $\stackrel{\text{\tiny DD}}{=}$ 2410 ft<sup>2</sup>

The 2410 Series offers a large family, dining, and kitchen area with a bar-style counter that is ideal for hosting guests. An open design layout and fireplace create a welcoming space for family time. The large primary suite offers a spacious walk-in closet, double bathroom vanities, and separate tub and shower.