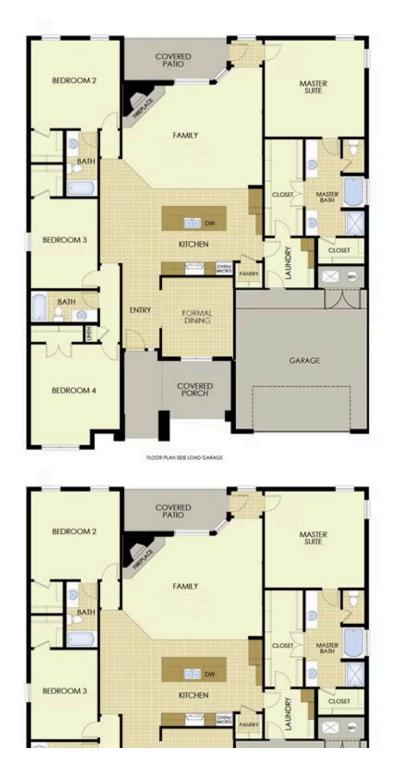

## STARTING AT $367,000 = 4 = 3 = 2,578 \text{ FT}^2$

This plan features a 4-bedroom, 3-bathroom with over 2,500 square feet of living space, a formal dining room, and a spacious family area for plenty of room to play and dine. The primary suite includes two bathroom vanities, walk-in closets, and a separate tub and shower. Also, enjoy the open layout living area and a large single-level island in the kitchen.

## **AMENITIES**

POND

GREENSPACE

PROXIMITY TO GOLF COURSES

WALKING TRAIL

SIDEWALKS

**GOLF CART** COMMUNITY

FOX BRIAR 2500 Floor Plan