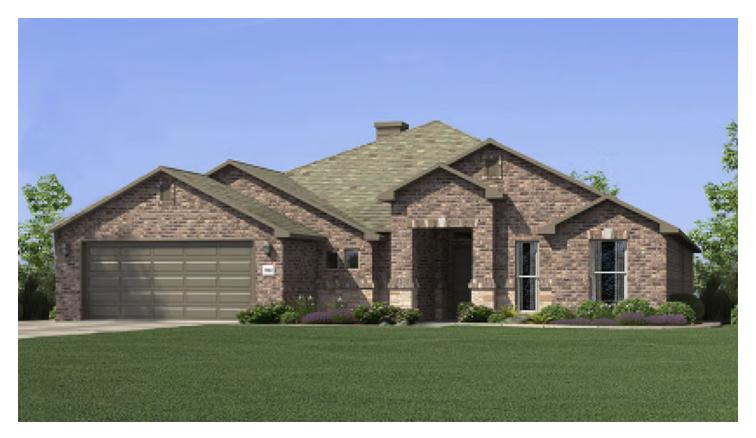

## FOX BRIAR 812 Silver Oaks Drive Carl Junction, MO 64834

## priced at $$410,997 = 4 \stackrel{\text{\tiny C}}{=} 3.0 \stackrel{\text{\tiny C}}{=} 3 \stackrel{\text{\tiny C}}{=} 2578 \text{ FT}^2$

This plan series offers over 2,500 square feet of living space, it features a formal dining room, and a spacious family area for plenty of room to play and dine. The primary suite includes two bathroom vanities, walk-in closets, and separate tub and shower. Also enjoy the open layout living area and a large single-level island in the kitchen.