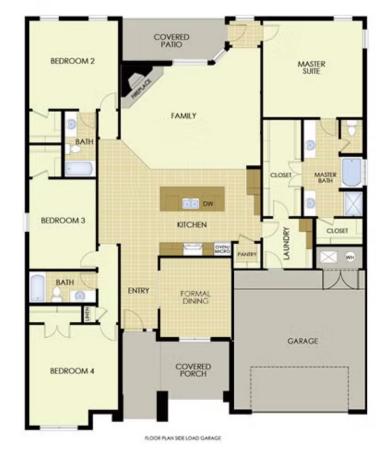

## priced at $$410,997 = 4 \stackrel{\text{\tiny C}}{=} 3.0 \stackrel{\text{\tiny C}}{=} 3 \stackrel{\text{\tiny C}}{=} 2578 \text{ FT}^2$

This plan series offers over 2,500 square feet of living space, it features a formal dining room, and a spacious family area for plenty of room to play and dine. The primary suite includes two bathroom vanities, walk-in closets, and separate tub and shower. Also enjoy the open layout living area and a large single-level island in the kitchen.