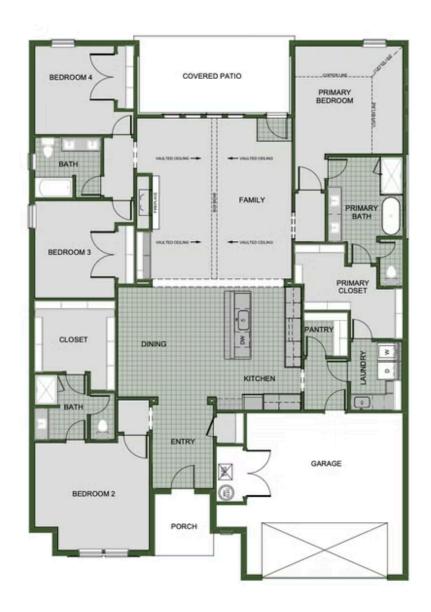

## PRICED AT $$441,478 = 4 = 3.0 = 3 = 2572 \text{ FT}^2$

The 2575 floorplan features a 4 to 5 bedroom, 3-bathroom with over 2,500 square feet of living space. This premium floorplan is designed to elevate your living experience with its exceptional features and thoughtful design. Step into a home with impressive 15' high vaulted ceilings, complemented by a stylish stained box beam, and 8' tall front...