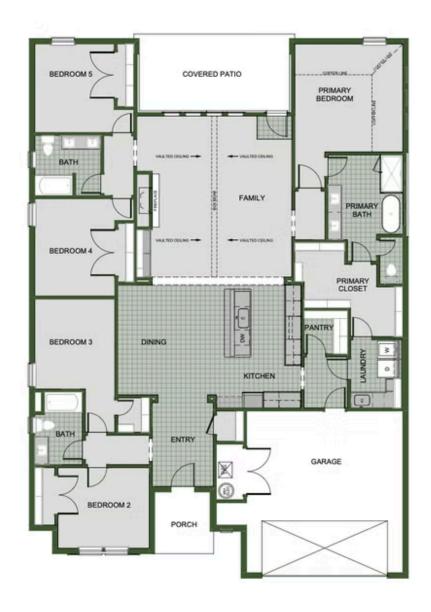

## PRICED AT $$441,478 = 4 = 3.0 = 3 = 2572 \text{ FT}^2$

The 2575 floorplan features a 4 to 5 bedroom, 3-bathroom with over 2,500 square feet of living space. This premium floorplan is designed to elevate your living experience with its exceptional features and thoughtful design. Step into a home with impressive 15' high vaulted ceilings, complemented by a stylish stained box beam, and 8' tall front...

# 816 Silver Oaks Drive

Carl Junction, MO 64834

**5TH BEDROOM** 