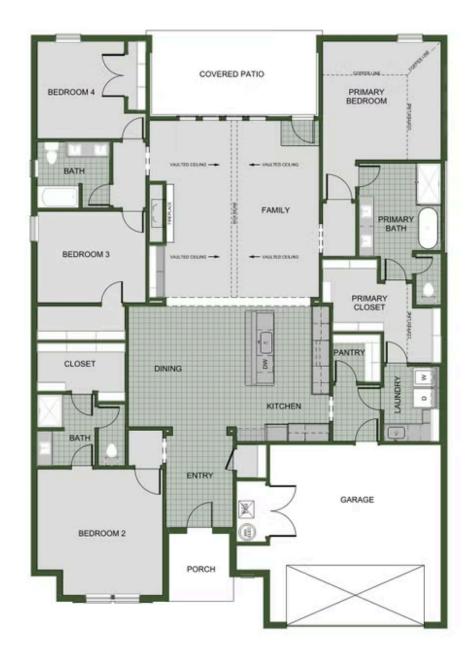

Carl Junction, MO 64834

PRICED AT  $$439,403 = 5 = 3.0 = 3 = 2572 \text{ FT}^2$ 

The 2575 floorplan features a 4 to 5 bedroom, 3-bathroom with over 2,500 square feet of living space. This premium floorplan is designed to elevate your living experience with its exceptional features and thoughtful design. Step into a home with impressive 15' high vaulted ceilings, complemented by a stylish stained box beam, and 8' tall front and back doors that enhanc...