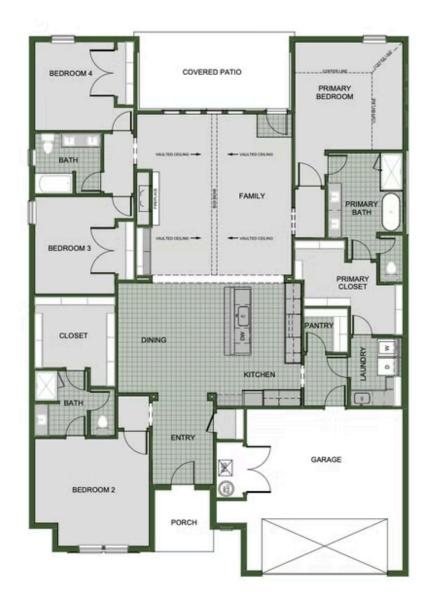

Carl Junction, MO 64834

PRICED AT  $$439,403 = 5 = 3.0 = 3 = 2572 \text{ FT}^2$ 

The 2575 floorplan features a 4 to 5 bedroom, 3-bathroom with over 2,500 square feet of living space. This premium floorplan is designed to elevate your living experience with its exceptional features and thoughtful design. Step into a home with impressive 15' high vaulted ceilings, complemented by a stylish stained box beam, and 8' tall front and back doors that enhanc...