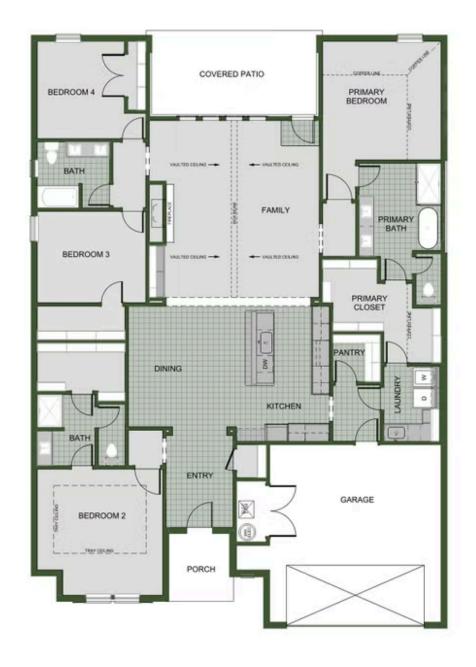

Carl Junction, MO 64834

PRICED AT  $$439,403 = 5 = 3.0 = 3 = 2572 \text{ FT}^2$ 

The 2575 floorplan features a 4 to 5 bedroom, 3-bathroom with over 2,500 square feet of living space. This premium floorplan is designed to elevate your living experience with its exceptional features and thoughtful design. Step into a home with impressive 15' high vaulted ceilings, complemented by a stylish stained box beam, and 8' tall front and back doors that enhanc...