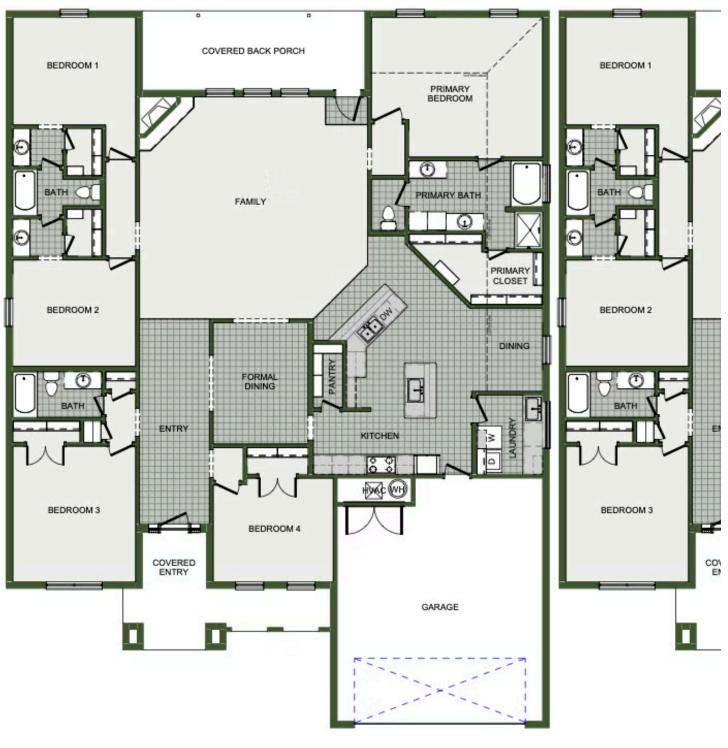

## Starting at $$427,000 = 5 \div 3 = 2 \div 3,093 \text{ FT}^2$

This 3,000 square feet, 5 bedroom, 3 bathroom home is professionally designed with an open living space, the 3000 Series provides the perfect setting for any family. Beautiful inside and out with a formal dining area, over-sized kitchen, second living space, and much more.