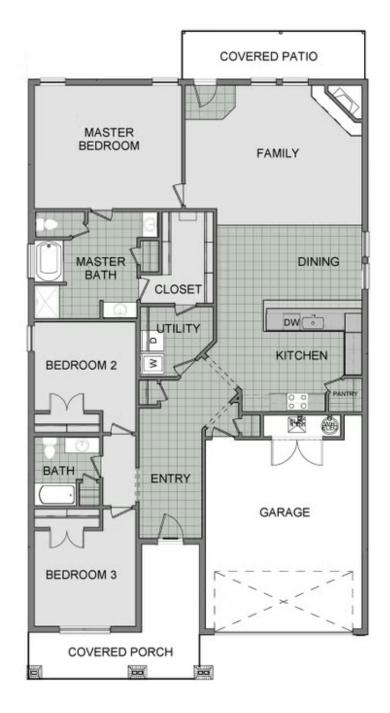

## PRICED AT $$329,353 = 3 = 2.0 = 3 = 2050 \text{ FT}^2$

With 1,950 square feet of living space, this three bedroom, two bathroom plan series offers spacious rooms and stunning front elevation options. In addition, the plan series offers double bathroom vanities in the primary suite, convenient access from the large, walk-in primary closet to the utility room, and a corner fireplace in the living room for enhanced family time.