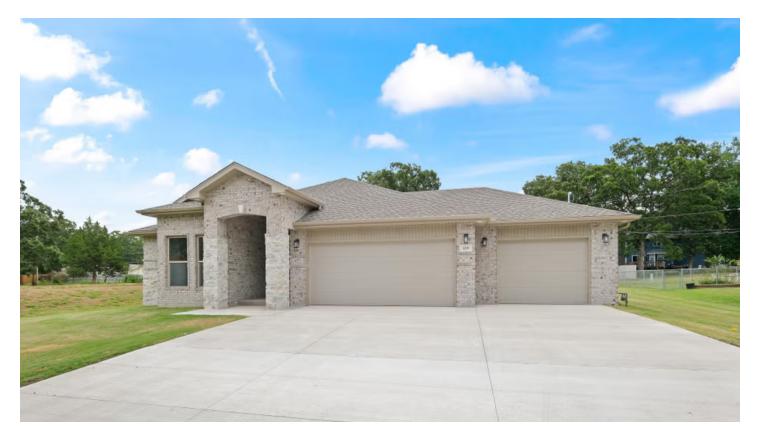

## JOPLIN METRO 119 Cedar Lane Webb City, MO 64870

## PRICED AT $$329,353 = 3 = 2.0 = 3 = 2050 \text{ FT}^2$

With 1,950 square feet of living space, this three bedroom, two bathroom plan series offers spacious rooms and stunning front elevation options. In addition, the plan series offers double bathroom vanities in the primary suite, convenient access from the large, walk-in primary closet to the utility room, and a corner fireplace in the living room for enhanced family time.