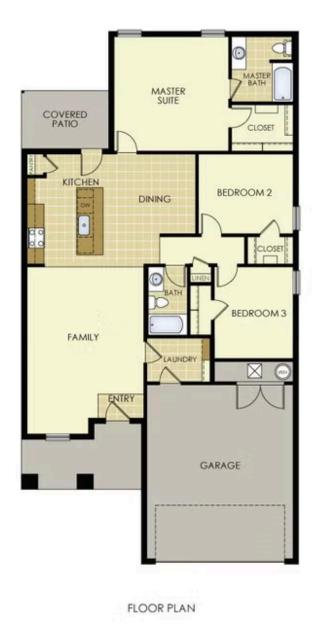

## priced at \$258,380 = 3 $\stackrel{\text{\tiny CD}}{=}$ 2.0 = 2 $\stackrel{\text{\tiny CD}}{=}$ 1449 ft<sup>2</sup>

Our 1450 square feet, 3 bedroom, 2 bathroom floor plan features an expansive living room with a dedicated dining space. Homeowners are sure to enjoy the large pantry and single level bar in the kitchen that's perfect for entertaining or helping kids with homework in the evening. This floor plan has plenty of room in the primary suite and is complemented by a spacious wa...