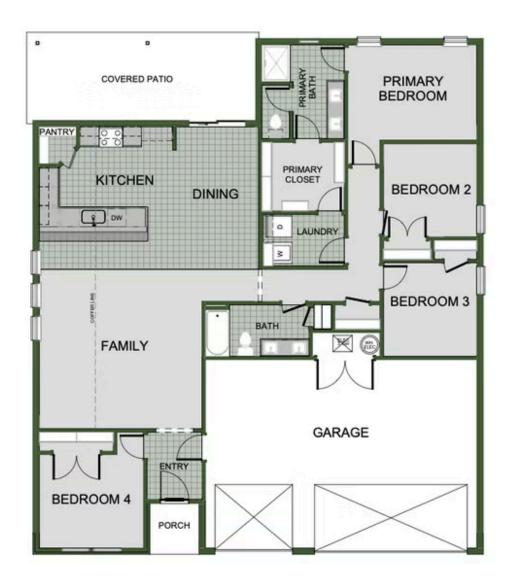

## rainer farms 1750-4 3-Car

Floor Plan

## STARTING AT $\$270,000 = 4 \stackrel{\text{\tiny le}}{=} 2 \stackrel{\text{\tiny le}}{=} 3 \stackrel{\text{\tiny le}}{=} 1,750 \text{ FT}^2$

1750 3 Car : This floor plan is a 3-4 bedroom, 2-bathroom 1750 square feet home featuring 10-foot ceilings in the entryway, kitchen, living area, and primary bedroom, plus dual vanities in the primary bathroom. The 1750 3-Car Series delivers the luxury of a larger floor plan with an included 3rd car garage. Enjoy the flexible floor plan with the choice of 3 or 4 bedroom...

## 4TH BEDROOM

Monday - Saturday: 10 am-6pm 417-952-0369 schubermitchell.com Materials, specifications, plans, designs, prices, premiums, options & sales programs may change without notice or obligation. All renderings, floor plans, and maps are artist's conception and may not depict actual buildings, fencing, walks, driveways, or landscaping.