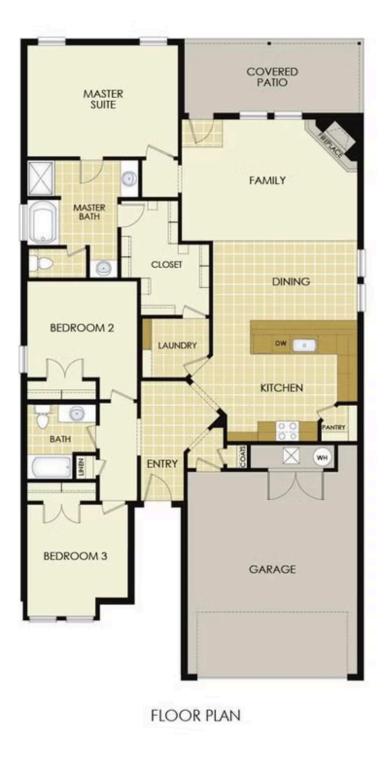

## PRICED AT $$301,495 = 3 = 2.0 = 2 = 1760 \text{ FT}^2$

This floor plan is a 3-bedroom, 2-bathroom 1760 square feet home featuring 10-foot ceilings in the entryway, kitchen, living area, and primary bedroom, plus dual vanities in the primary bathroom, the 1750 Series delivers the luxury of a larger floor plan. This plan series has an inviting entryway that provides privacy. Enjoy a large, covered back patio and a garden tub ...