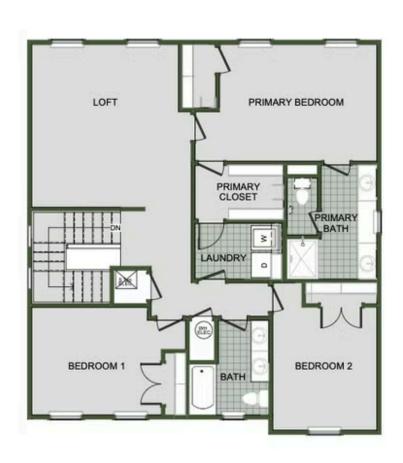

## 2000 Two Story

Floor Plan

STARTING AT  $$296,000 = 3-4 = 2.5-3 = 2 = 2,000 \text{ FT}^2$ 

Introducing our 2000 Two Story this 3 - 4 bedroom, 2.5 to 3.5 bathroom with 1979 square foot home is the epitome of versatility for your family's needs! This floor plan offers an open-concept layout on the ground floor, with options for an upstairs loft, a fourth bedroom, or even a bedroom en-suite. Discover a home that adapts to your lifestyle with the 2000 Two Story –...

## **AMENITIES**











FIRST FLOOR









**LOFT OPTION** 



SCHUBER MITCHELL

## 2000 Two Story

Floor Plan



**4 BEDROOM EN-SUITE OPTION** 



## 2000 Two Story

Floor Plan



**4 BEDROOM OPTION**