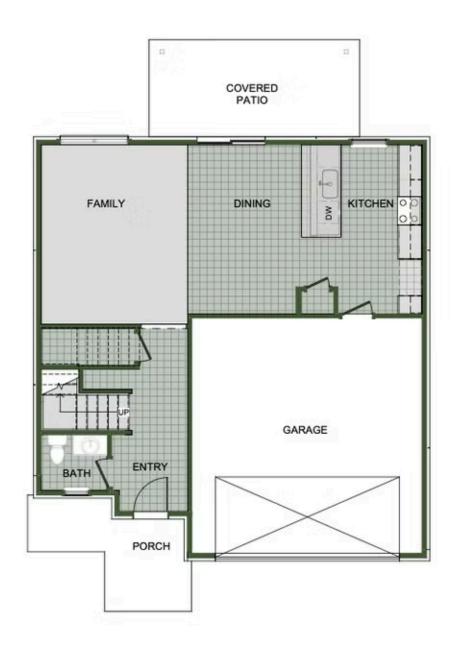

## 2000 Two Story

Floor Plan

STARTING AT  $$296,000 = 3-4 = 2.5-3 = 2 = 2,000 \text{ FT}^2$ 

Introducing our 2000 Two Story this 3 - 4 bedroom, 2.5 to 3.5 bathroom with 1979 square foot home is the epitome of versatility for your family's needs! This floor plan offers an open-concept layout on the ground floor, with options for an upstairs loft, a fourth bedroom, or even a bedroom en-suite. Discover a home that adapts to your lifestyle with the 2000 Two Story –...

## **AMENITIES**

FIRST FLOOR

**LOFT OPTION** 

SCHUBER MITCHELL