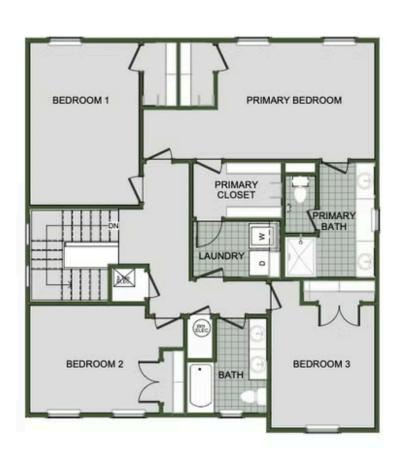

## 2000 Two Story

Floor Plan

STARTING AT  $$296,000 = 3-4 = 2.5-3 = 2 = 2,000 \text{ FT}^2$ 

Introducing our 2000 Two Story this 3 - 4 bedroom, 2.5 to 3.5 bathroom with 1979 square foot home is the epitome of versatility for your family's needs! This floor plan offers an open-concept layout on the ground floor, with options for an upstairs loft, a fourth bedroom, or even a bedroom en-suite. Discover a home that adapts to your lifestyle with the 2000 Two Story –...