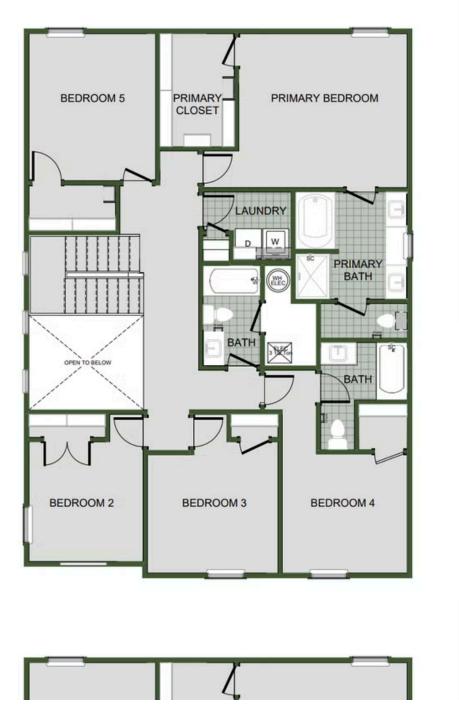

## RAINER FARMS 2550 Two Story Floor Plan

# Starting at $340,000 = 4 - 5 = 2.5 - 3 = 2,552 \ \text{FT}^2$

The 2550 Two-Story floorplan is a 4-5 bed, 2.5-3.5 bath 2552 square feet home that presents a welcoming family space on the first floor, complete with a kitchen pantry and flex space perfect for a home gym or office space. The primary bathroom boasts double vanities for added convenience. This residence is designed to accommodate various entertainment needs and is ideal...

## RAINER FARMS 2550 Two Story Floor Plan

**5TH BEDROOM OPTION** 

Monday - Saturday: 10 am-6pm 417-952-0369 schubermitchell.com Materials, specifications, plans, designs, prices, premiums, options & sales programs may change without notice or obligation. All renderings, floor plans, and maps are artist's conception and may not depict actual buildings, fencing, walks, driveways, or landscaping.