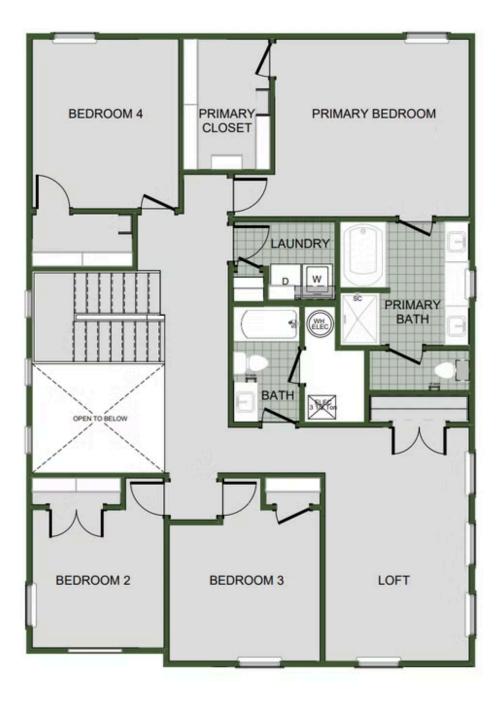

RAINER FARMS 2550 Two Story Floor Plan

### LOFT OPTION

Materials, specifications, plans, designs, prices, premiums, options & sales programs may change without notice or obligation. All renderings, floor plans, and maps are artist's conception and may not depict actual buildings, fencing, walks, driveways, or landscaping.