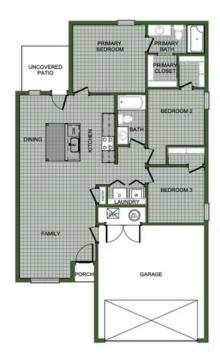

## CREEKSIDE 1200 Hybrid Floor Plan

## STARTING AT $\$204,000 = 3 \stackrel{\text{\tiny C}}{=} 2 \stackrel{\text{\tiny C}}{=} 2 \stackrel{\text{\tiny C}}{=} 1,200 \text{ FT}^2$

This 3 bedroom, 2 bath 1200 square foot hybrid floor plan offers the luxury of a brick exterior, with the affordability of cottage finishes inside. Gather around the spacious kitchen island with friends and family. LVP flooring throughout upgrades your home with durability and style. Enjoy the privacy of a secluded primary suite and a sizable walk-in closet. This hybrid...