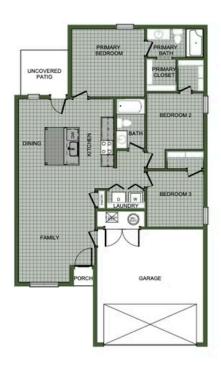

## PRICED AT $\$214,997 \implies 3 \stackrel{\text{\tiny }}{=} 2.0 \stackrel{\text{\tiny }}{=} 2 \stackrel{\text{\tiny }}{=} 1200 \text{ FT}^2$

This hybrid plan offers the luxury of a brick exterior, with the affordability of cottage finishes inside. Gather around the spacious kitchen island with friends and family. Enjoy the privacy of a secluded primary suite and a sizable walk-in closet. This 3 bedroom, 2 bathroom plan is the definition of affordable luxury, with a modern design that suits a busy and acti...