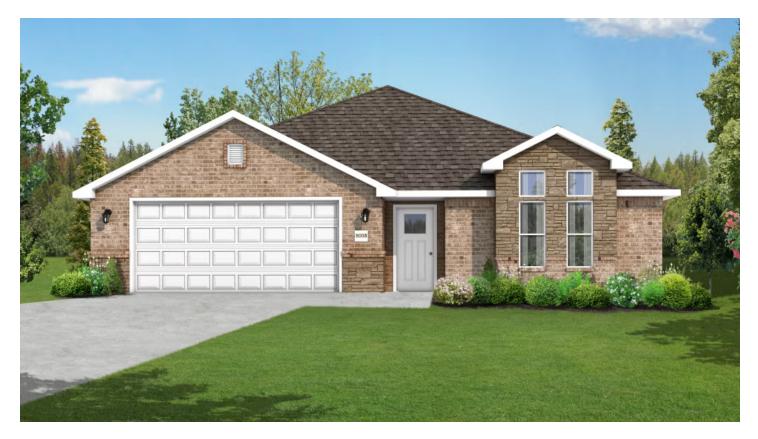

## CREEKSIDE 1300 Foundry Drive Carthage, MO 64836

## PRICED AT $$274,897 = 3 = 2.0 = 2 = 1726 \text{ FT}^2$

This 3 bed, 2 bath 1714 square foot floor plan offers your own personal coffee bar! The ability to choose from structural options to best suit your lifestyle makes this house a home. With an openconcept living space and covered patio, this house is perfect for entertaining. Complete with a large primary suite with dual closets!