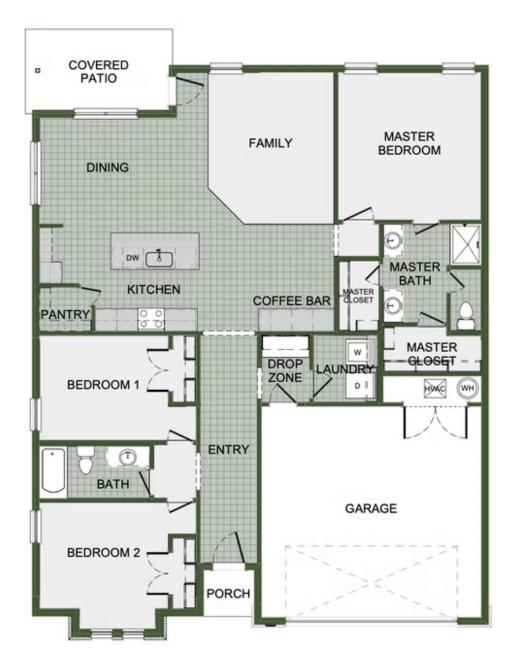

## CREEKSIDE 1300 Foundry Drive Carthage, MO 64836

## COFFEE BAR OPTION

Monday - Saturday: 10 am-6pm 417-952-0369 schubermitchell.com Materials, specifications, plans, designs, prices, premiums, options & sales programs may change without notice or obligation. All renderings, floor plans, and maps are artist's conception and may not depict actual buildings, fencing, walks, driveways, or landscaping.

## PRICED AT $$274,897 = 3 = 2.0 = 2 = 1726 \text{ FT}^2$

This 3 bed, 2 bath 1714 square foot floor plan offers your own personal coffee bar! The ability to choose from structural options to best suit your lifestyle makes this house a home. With an openconcept living space and covered patio, this house is perfect for entertaining. Complete with a large primary suite with dual closets!