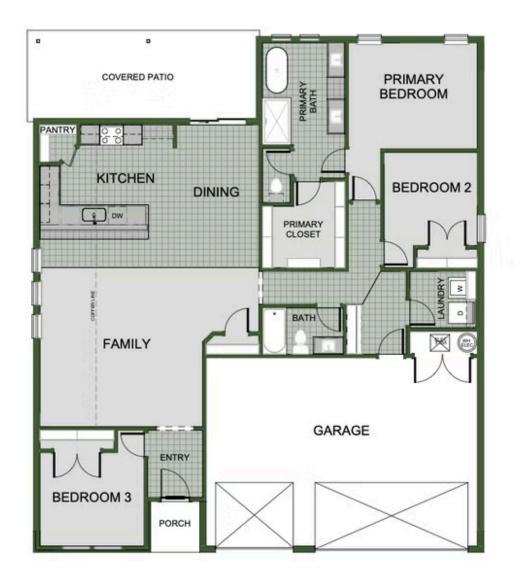

CREEKSIDE 1750 3-Car Floor Plan

## Starting at $$271,000 = 3-4 = 2 = 3 = 1,750 \text{ FT}^2$

1750 3 Car : This floor plan is a 3-4 bedroom, 2-bathroom 1750 square feet home featuring 10-foot ceilings in the entryway, kitchen, living area, and primary bedroom, plus dual vanities in the primary bathroom. The 1750 3-Car Series delivers the luxury of a larger floor plan with an included 3rd car garage. Enjoy the flexible floor plan with the choice of 3 or 4 bedroom...

## **3 BEDROOM**

Materials, specifications, plans, designs, prices, premiums, options & sales programs may change without notice or obligation. All renderings, floor plans, and maps are artist's conception and may not depict actual buildings, fencing, walks, driveways, or landscaping.