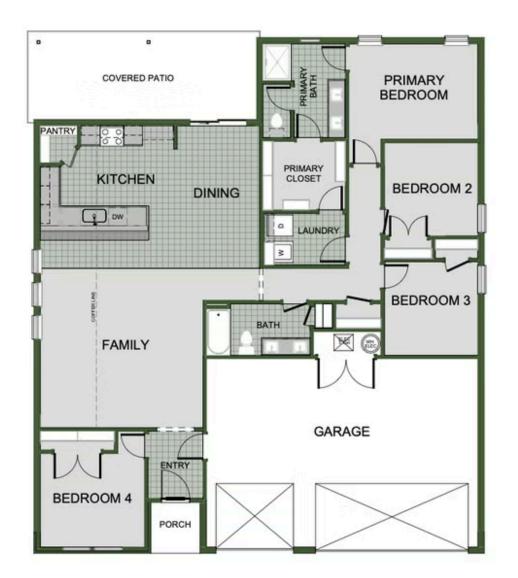

CREEKSIDE 1750 3-Car Floor Plan

## Starting at $$271,000 = 3-4 = 2 = 3 = 1,750 \text{ FT}^2$

1750 3 Car : This floor plan is a 3-4 bedroom, 2-bathroom 1750 square feet home featuring 10-foot ceilings in the entryway, kitchen, living area, and primary bedroom, plus dual vanities in the primary bathroom. The 1750 3-Car Series delivers the luxury of a larger floor plan with an included 3rd car garage. Enjoy the flexible floor plan with the choice of 3 or 4 bedroom...

## 4 BEDROOM

Materials, specifications, plans, designs, prices, premiums, options & sales programs may change without notice or obligation. All renderings, floor plans, and maps are artist's conception and may not depict actual buildings, fencing, walks, driveways, or landscaping.