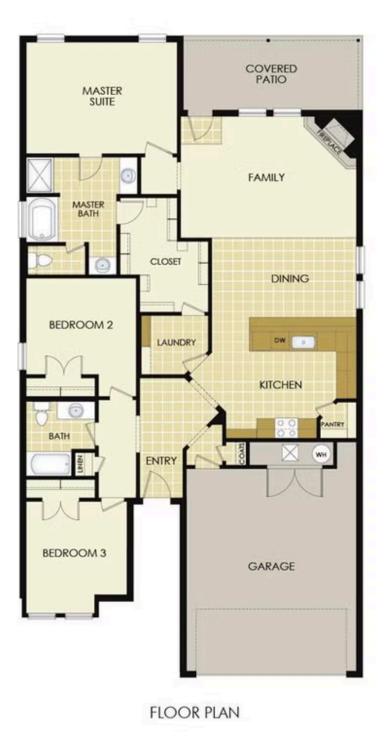

## priced at \$284,921 = 3 $\stackrel{\text{\tiny CD}}{=}$ 2.0 $\stackrel{\text{\tiny CD}}{=}$ 2 $\stackrel{\text{\tiny DD}}{=}$ 1760 ft<sup>2</sup>

Featuring 10-foot ceilings in the entryway, kitchen, living area and primary bedroom, plus double vanities in the primary bathroom, the 1750KP Series delivers the luxury of a larger floor plan. This plan series has three bedrooms, two bathrooms, and an inviting entry way that provides privacy. Enjoy a large, covered back patio and a garden tub in the primary bathroom.