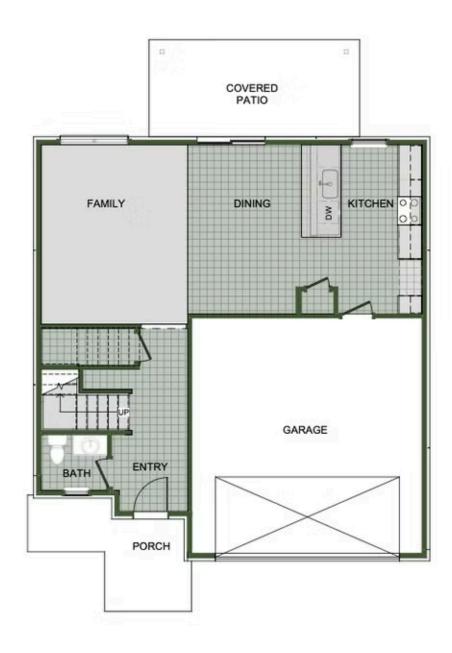

Floor Plan

STARTING AT  $$282,000 = 3-4 = 2.5-3 = 2 = 2,000 \text{ FT}^2$ 

Introducing our 2000 Two Story this 3 - 4 bedroom, 2.5 to 3.5 bathroom with 1979 square foot home is the epitome of versatility for your family's needs! This floor plan offers an open-concept layout on the ground floor, with options for an upstairs loft, a fourth bedroom, or even a bedroom en-suite. Discover a home that adapts to your lifestyle with the 2000 Two Story -...

### **AMENITIES**

DEVELOPMENT GREENSPACE **FINANCING** 

Floor Plan

FIRST FLOOR

Floor Plan

**LOFT OPTION** 

Floor Plan

**4 BEDROOM EN-SUITE OPTION** 