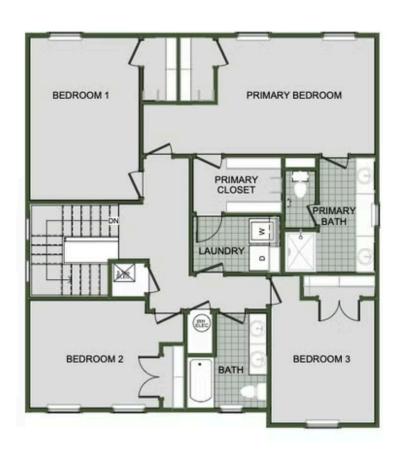

Floor Plan

STARTING AT  $$282,000 = 3-4 = 2.5-3 = 2 = 2,000 \text{ FT}^2$ 

Introducing our 2000 Two Story this 3 - 4 bedroom, 2.5 to 3.5 bathroom with 1979 square foot home is the epitome of versatility for your family's needs! This floor plan offers an open-concept layout on the ground floor, with options for an upstairs loft, a fourth bedroom, or even a bedroom en-suite. Discover a home that adapts to your lifestyle with the 2000 Two Story -...

### **AMENITIES**









DEVELOPMENT GREENSPACE **FINANCING** 

Floor Plan



FIRST FLOOR





Floor Plan



**LOFT OPTION** 





Floor Plan



**4 BEDROOM EN-SUITE OPTION** 





Floor Plan



**4 BEDROOM OPTION**