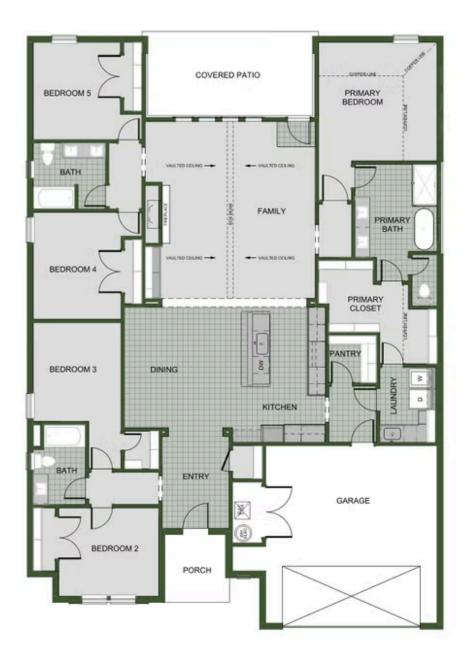

## STARTING AT 350,000 = 4 - 5 = 3 = 2 $2,572 \text{ FT}^2$

The 2575 floorplan features a 4 to 5 bedroom, 3-bathroom with over 2,500 square feet of living space. This premium floorplan is designed to elevate your living experience with its exceptional features and thoughtful design. Step into a home with impressive 15' high vaulted ceilings, complemented by a stylish stained box beam, and 8' tall front and back doors that enhanc...

## 2ND MASTER SUITE

Monday - Saturday: 10 am-6pm 417-952-0369 schubermitchell.com Materials, specifications, plans, designs, prices, premiums, options & sales programs may change without notice or obligation. All renderings, floor plans, and maps are artist's conception and may not depict actual buildings, fencing, walks, driveways, or landscaping.