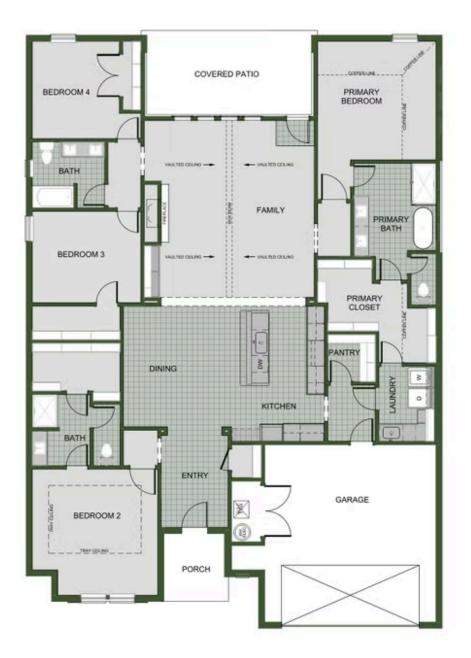

## STARTING AT 350,000 = 4 - 5 = 3 = 2 $2,572 \text{ FT}^2$

The 2575 floorplan features a 4 to 5 bedroom, 3-bathroom with over 2,500 square feet of living space. This premium floorplan is designed to elevate your living experience with its exceptional features and thoughtful design. Step into a home with impressive 15' high vaulted ceilings, complemented by a stylish stained box beam, and 8' tall front and back doors that enhanc...

## AMENITIES

SIDEWALKS

DEVELOPMENT GREENSPACE FINANCING

CREEKSIDE 2575 Floor Plan

CREEKSIDE 2575 Floor Plan

Monday - Saturday: 10 am-6pm 417-952-0369 schubermitchell.com Materials, specifications, plans, designs, prices, premiums, options & sales programs may change without notice or obligation. All renderings, floor plans, and maps are artist's conception and may not depict actual buildings, fencing, walks, driveways, or landscaping.