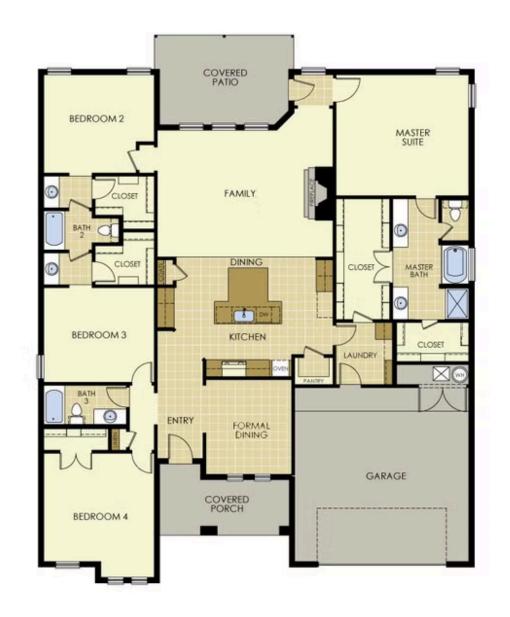

## STARTING AT $347,000 = 4 = 3 = 2,603 \text{ FT}^2$

The 2600 floorplan is a 4-bedroom, 3-bathroom, 2610-square-foot home that is sure to impress with 10-foot ceilings and a formal dining room filled with natural light. The spacious, open-concept kitchen is complete with a table island, perfect for the family to gather around! This floor plan features a Jack and Jill bathroom and a secluded primary suite with a connecting...