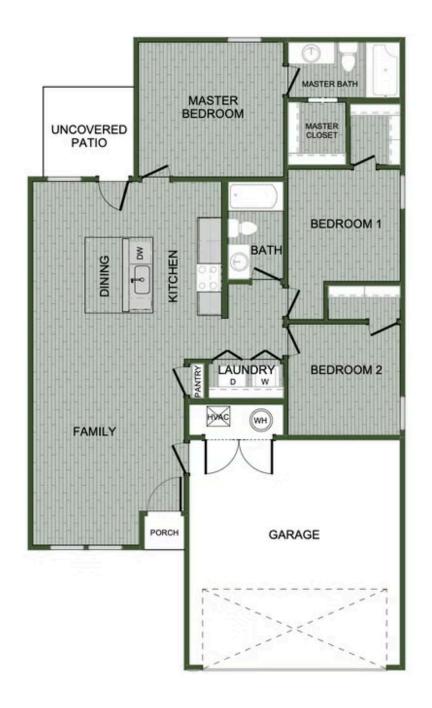

### PRICED AT $\$212,544 \implies 3 \implies 2.0 \implies 2 \implies 1180 \text{ FT}^2$

The 1100 Cottage is a 3 bed, 2 bath 1100 square foot floor plan that offers a beautiful wide-open kitchen and living space. Gather around the spacious kitchen island with friends and family in your new home. LVP flooring throughout upgrades your home with durability and style. Enjoy the privacy of a secluded primary suite and a sizable walk- in closet. This floor plan i...

# 116 Eagle Edge Ave.

Duenweg, MO 64841

1100 COTTAGE