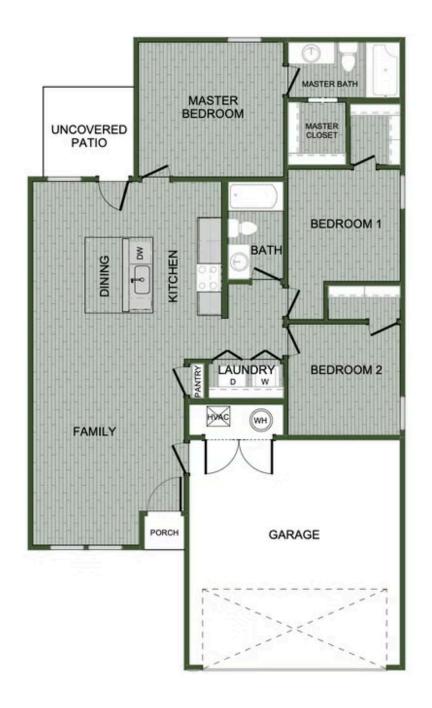

## PRICED AT $\$212,687 \implies 3 \stackrel{\text{l}}{=} 2.0 \stackrel{\text{d}}{=} 2 \stackrel{\text{l}}{=} 1180 \text{ FT}^2$

The 1100 Cottage is a 3 bed, 2 bath 1100 square foot floor plan that offers a beautiful wide-open kitchen and living space. Gather around the spacious kitchen island with friends and family in your new home. LVP flooring throughout upgrades your home with durability and style. Enjoy the privacy of a secluded primary suite and a sizable walk- in closet. This floor plan i...